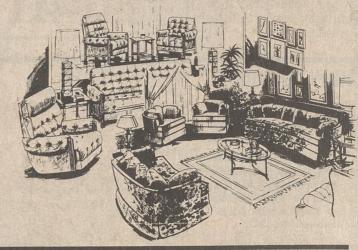

### Store-wide **FURNITURE SALE**

**LIVING ROOMS** 

SOFAS.....Start At \$399 CHAIRS ..... Start At \$129 RECLINERS .... Start At \$279 TABLES ..... Start At \$99 LAMPS ..... Start At \$49 CURIOS ..... Start At \$199