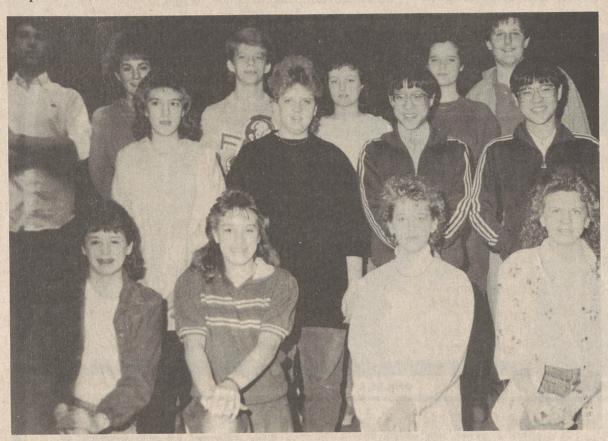

KMJH ALL STATE BAND-Pictured are the students from KM Junior High who will participate in the All-State Band. Front row, from left, Karen Bush, Jennifer Jones, Janelle Mc-Coy, and Donna Riley. Second row, from left, Charlene Hardin, Leigh Ann Humphries, Paul Chen and Peter Chen. Back row, from left, David DiSabato, Ashley Champion, Rivers Smith, Allison Barnett, Cindy Moore and Joe Champion.