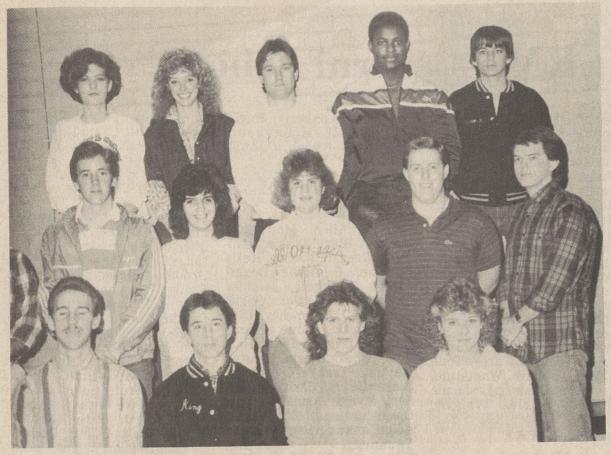

KMSHS ALL STATE BAND-Pictured are the students from KMSHS who will participate in the All-State Band. Front row, from left, Shane Farris, Billy King, Jr., Tracy Morrison, Lori Houser; second row, Neil White, Bethan Faust, Leigh Ann Fulton, Rusty Carringer and Keith Duncan; back row, from left, Linda Hambright, Kimberly McGinnis, Kevin Bolin, Spencer Stephens and Shane Blackwood.