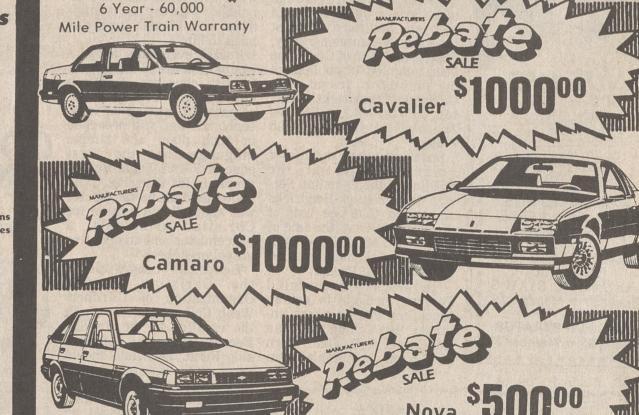

To The Victorian Rose

Celebrity \$ 4 Cyl.

Admission Is Limited **Reservations Should** Be Made In Advance

CHEVY'S BUYER'S LOOK 5-10'S

**Never Before At These Low Prices** Chevrolet is giving up to \$750.00 worth of options on 4 cylinder S-10's. \$500.00 worth of options on 6 cylinder S-10's

S-10 EL PICK-UP

NOW!!! \$147.36 Per Month

\$215.32 Per Month

BASED ON SELLING PRICE of \$10,290.00 ON 4 X 4, \$7,200.00 on EL Pick-Up (includes Free Options from Chevy), with \$500.00 down (from Chevy) 60 months, 11.5% APR on approved credit, plus NC Sales tax, tags and \$36.85 closing fee extra.

PLUS...

As Low As 3.9% APR Financing Or As An Alternative To Financing. \$500.00 Cash Back on S-10 Trucks And \$600.00 Cash Back On S-10 Blazers **USE THE \$500.00 CASH FROM** CHEVY FOR YOUR DOWN PAYMENT