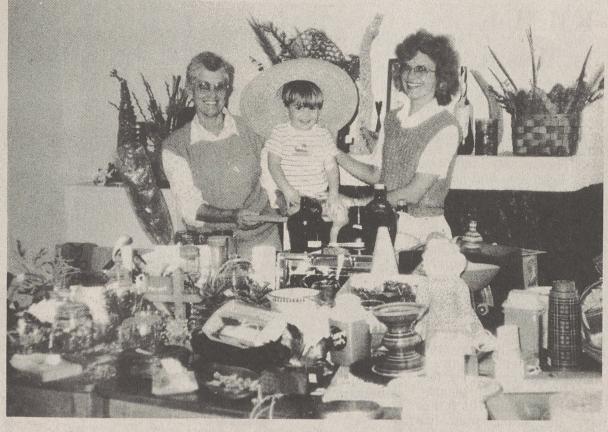

KEENAGERS TO HOLD YARD SALE, BAKE SALE SATURDAY—During Mountaineer Days events Saturday members of the Keenagers, Senior Citizens club, of Kings Mountain Baptist Chuch, will serve ham and sausage biscuits beginning at 8 a.m. and a yard sale will include an assortment of items. Baked goods and yard sale items will also be available inside the church, in the Scout Hut adjoining the church and in a large tent area beside the church. From left, Faye Bennett, her two-year-old grandson, Alex and his mother, Ann Bennett, display some of the items. Alex is son of Mr. and Mrs. Rick Bennett.