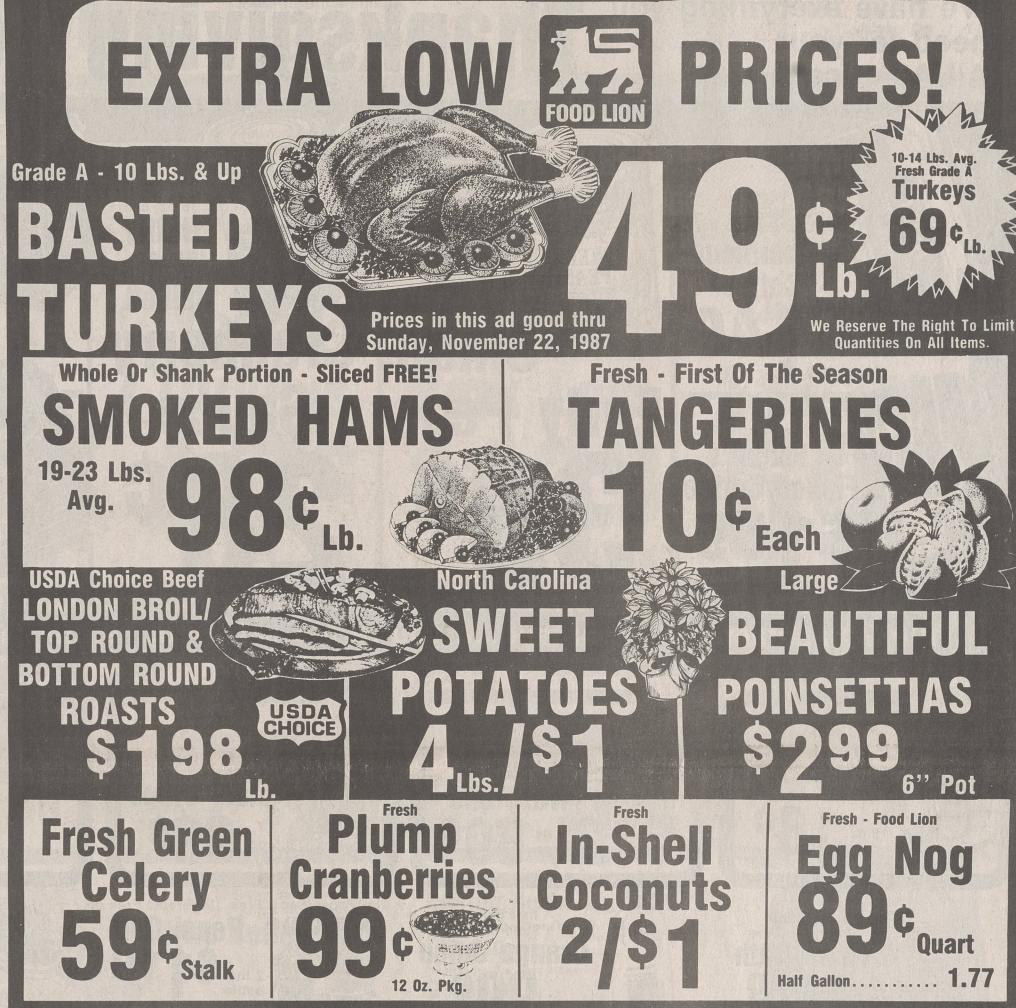

# Everyday

Wise

7.5 Oz. Cottage & Home Fries, 7 Oz. BBQ/No Salt/Sour Cream Cottage Fries

2 Liter - Pepsi-Free, Diet Pepsi, Diet

Pepsi-Free

6 Oz. - Beef Dog Food

140 Ct.

8 Oz. - Food Lion

8 Oz. - Reg./Extra-Creamy

26 Oz. - Pumpkin/Mince

Pk Crust Shells

2 Ct. - Pet Ritz

**Pillsbury Date** 

17 Oz.

Whole/Jellied

Ocean Spray 16 Oz.

**PHILADELPHIA** 

CREAM CHEESE

8 Oz. - Soft

Imperial Margarine