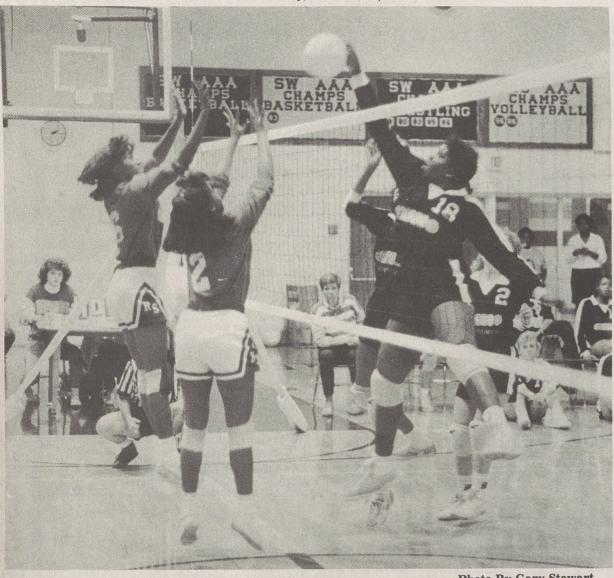

**Photo By Gary Stewart** 

GOOD NET PLAY - Kings Mountain's Adrienne Woods (18) gave an outstanding effort around the nets but the Lady Mounties fell to Fred T. Foard in five sets in the opening round of the state 3-A volleyball playoffs Tuesday night at the KMHS gym. The KM girls, champions of the Southwestern 3-A Conference for the third time in four years, finished with a 20-2 overall record.

### KM Volleyball Champs Ousted In First Round Of 3-A Playoffs

Kings Mountain High's girls volleyball team fell to Fred T. Foard 15-11, 15-11, 12-15, 8-15, 15-9 in the opening round of the State 3-A playoffs Tuesday night at the "We were just our worst oppo-KMHS gym.

Kings Mountain battled back to win the third and fourth sets after falling behind two games to zero. Kings Mountain held a 9-3 lead in the fifth and deciding

the last 12 points to win the

"Adrienne Woods had a tremendous game, especially around the nets," said Coach Bridges, "and Robin Watterson played a good all-around game. She started hitting some balls good, made some good passes and showed the kind of leadership you need from your team captain. They sparked our com-