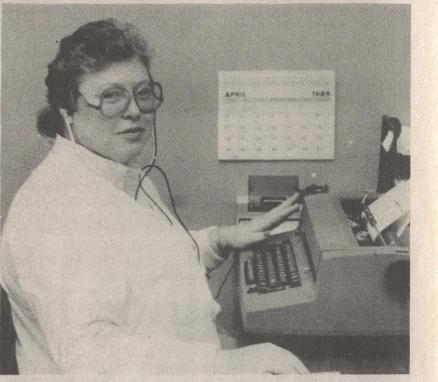

is a necessary person. makes me smile when I've had a hectic day.l

At Kings Mountain Hospital, the general consensus is that life is a littler sunnier thanks to secretaries.

MEDICAL SECRETARY - Johnnie Beaver is one of many secretaries at Kings Mountain Hospital who make the days go smoother for patients and staff.