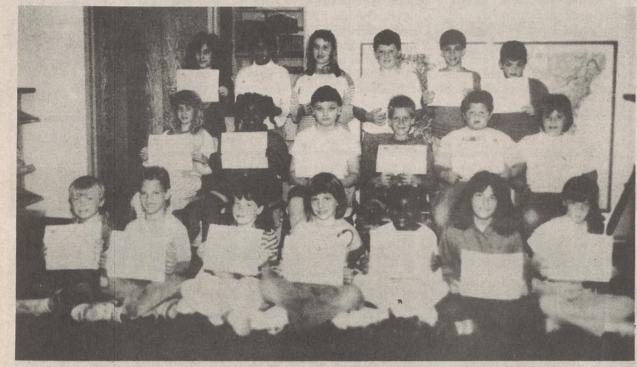

MORE GOOD CITIZENS - Selected as Good Citizens recently at Bethware School were, front row, left to right, Heath Wilson, Chancey Moss, Jennifer Powell, Jessica Gordon, Candace Wallace, Beth Denlinger,r Jamie Caulder. Second row, Stephanie Ruppe, L'Tonya Hardin, David Adkins, Clifton Greene, Chris Henson, Jonah Ingle. Back row, Danah McKinney, Karen Womic, Tammy Bridges, Chris Burns, Casey Sipe, Robert Henson.