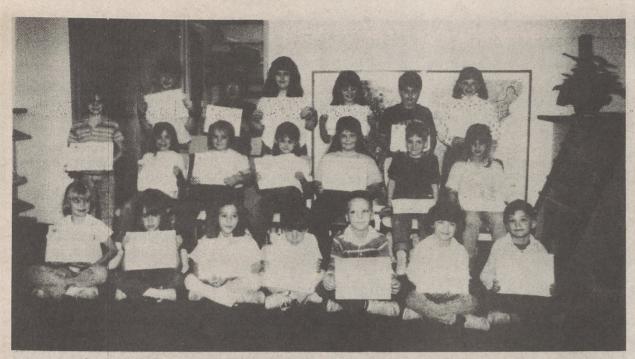

GOOD CITIZENS - Pictured above are students who were selected as Good Citizens of the Month at Bethware School. Front row, left to right, D Chapman, Mia Albea, Amanda Wheeler, Wade Randall, Jason Hastings, Leistey Tindall, Matthew Mote. Second row, Eric Boyd, Wendy henson, Kimberly Stinchcomb, Virginia Ware, Jennifer Fredell, Brian Bolton, Kimberly Justice. Back row, Jon Meiswinkel, Kyle Tsui, mary Brown, Elizabeth Scoggins, Caleb George and Heather Hughes.