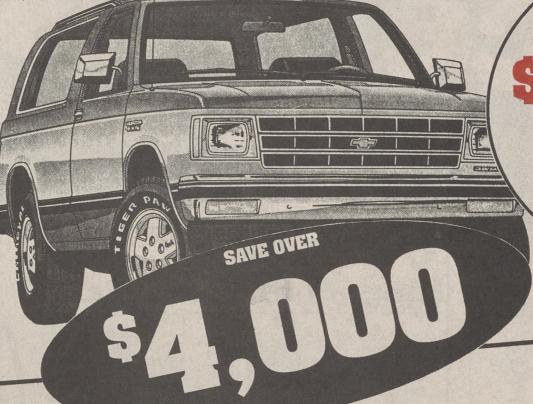

## Blazer 4 X 4

**America's Best Selling Sport Utility** With **High Powered** 4.3 V-6 Engine

Rebates Of

**On Selected** Models

Including Dealer Discount of \$1500, \$1250 Factory Rebate, And Preferred Equipment
Savings of \$1300