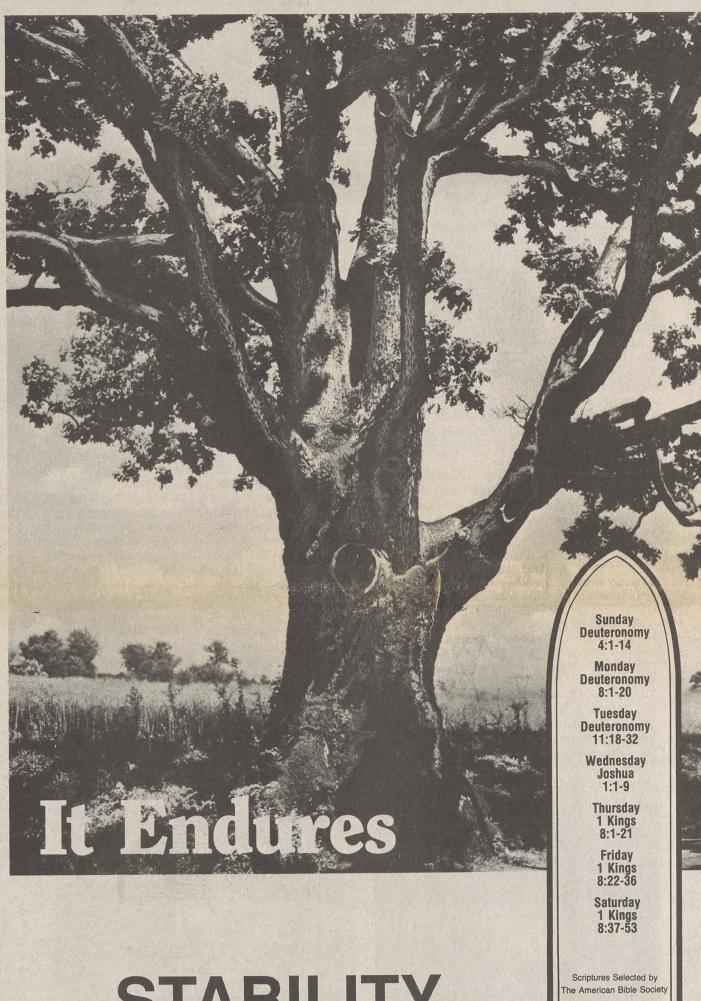

## MAN CAN'T CREATE A TREE

STABILITY
You Can Depend on it.

Man can build skyscrapers and miles of highways - even go to the moon. But he can't create a tree.

A tree withstands the summer heat and the cold of winter. How many windstorms have buffeted it? How many times has its leaves in autumn, only to be reborn the following spring?

A tree like this has much in common with the churches and synagogues of our nation. They, too, have endured countless storms and stood the test of time. And like a giant tree, their roots go deep.

Stability - you can depend on it.