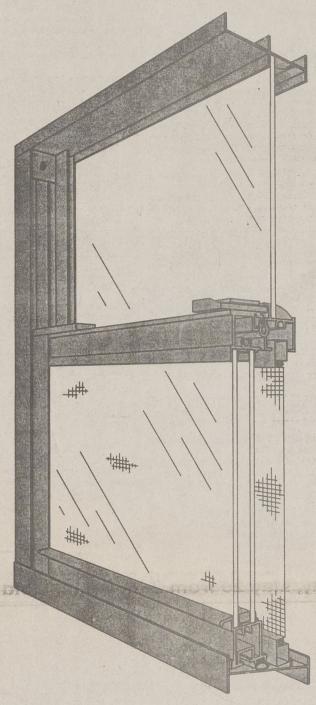

## SERIES 1600-L SINGLE HUNG TILT WINDOW

The Series 1600-L Aluminum Single Hung TILT Window combines good looks with durability for maintenance-free operation:

- All windows are custom manufactured to your exact opening measurements to ensure perfect fit and carefree operation.
- Tilt-in lower sash for finger-tip operation and easy glass cleaning.
- Screen is removable from the inside to make cleaning the outside glass easier.
- Strong aluminum frames will not rot, split, or warp.
- Interlocking meeting rail eliminates air leaks when window is closed.
- Fully weatherstripped sash means positive seal to reduce heating and air-conditioning costs.
- Optional full-frame Solar Screen installs in minutes to further increase your energy savings.
- Windows can be single glazed or double glazed with energy saving 1/2" sealed insulating glass.
- Positive-lock sash latch for added security and peace of mind.
- Decorative lite configurations include:
- 1/1 Full View
- 2/2 Ranch Style
  - ch Style
- Muti-lite Colonial
   Bronze and white finishes are factory-baked enamel to end the need for scraping, puttying, or painting.