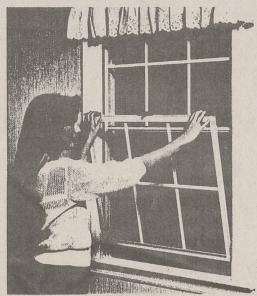

AS EASY AS A, B, C ...

A. Unlock and raise sash.

B. Release both panel latches.

C. Tilt sash in for cleaning.

MAY SPECIAL - 10 x 12 Carport \$995.00 Installed