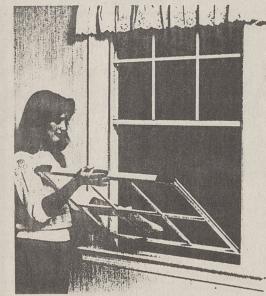

B. Release both panel latches.

C. Tilt sash in for cleaning.

MAY SPECIAL - 10 x 12 Carport \$995.00 Installed