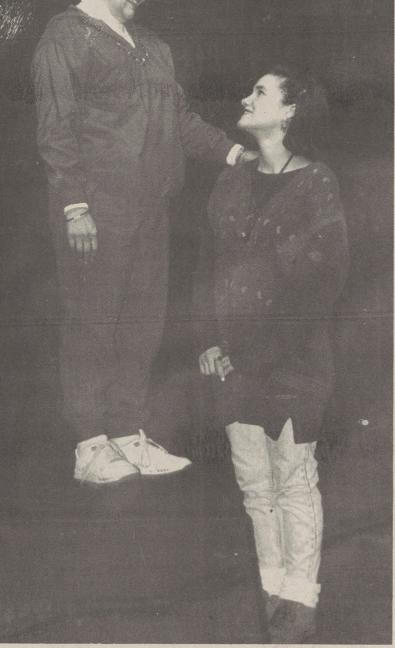

#### **RUTH H. MARKAS**

MOTHER-DAUGHTER IN MUSICAL-Mrs. Linda Dixon, left, and her daughter, Christie, rehearse for the opening Thursday night of KM Little Theater's "Some Enchanted Evening." Performances are also on Friday and Saturday at 8 p.m. and Sunday at 3 p.m. at Park Grace Auditorium.