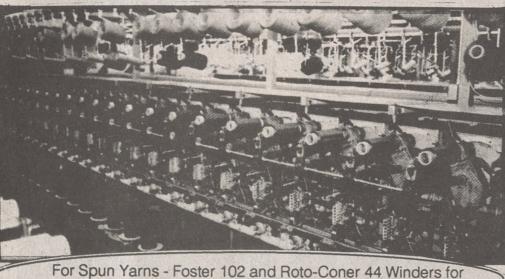

All dyeing equipment is high-pressure and computerized. Foster 102 winders and roto-coners are utilized in the winding of spun yarns. Schweiter and Schraer winders are utilized in the winding of textured filament polyester.