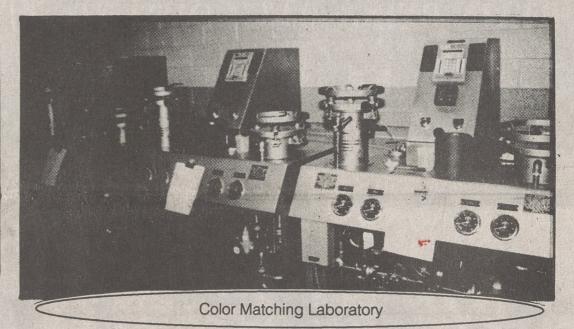

and Schraer winders are utilized in the winding of textured filament polyester.

All color matching is computerized for quick response and consistent formulations. Thorough color testing is conducted in a complete quality control center. The exact standards, as determined by your end-use requirements, are measured and adhered to for every dye lot prior to shipping. Color fastness, wash fastness, bulk-level...whatever. Exact specifications rigidly met. Production flow is controlled and monitored by Data General MV10000 computers and appropriate software to assure accurate order tracking, quick response, and on-time delivery.