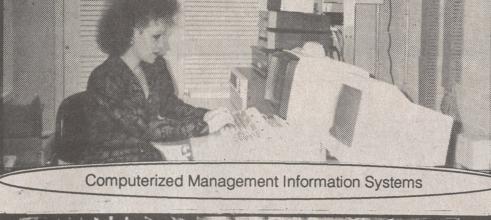

and Schraer winders are utilized in the winding of textured filament polyester.

All color matching is computerized for quick response and consistent formulations. Thorough color testing is conducted in a complete quality control center. The exact standards, as determined by your end-use requirements, are measured and adhered to for every dye lot prior to shipping. Color fastness, wash fastness, bulk-level...whatever. Exact specifications rigidly met. Production flow is controlled and monitored by Data General MV10000 computers and appropriate software to assure accurate order tracking, quick response, and on-time delivery.