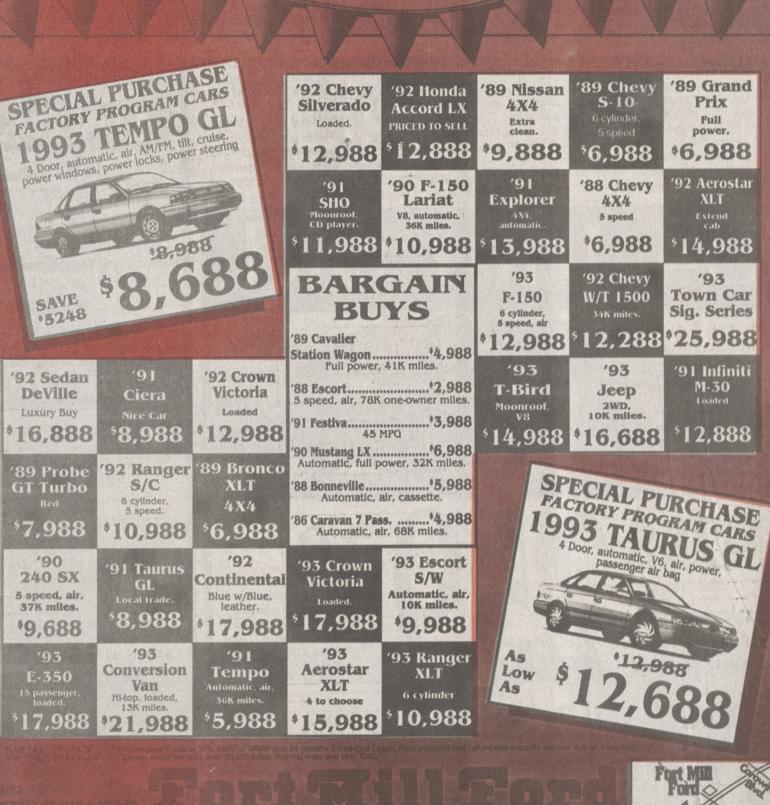

|
|                                                                             | .31<br>.31 (2nd)<br>11.56<br>34 (2nd, 3rd)<br>78 (8th)<br>55.1<br><b>UTTE AUC</b><br>rch 12, 1994<br>Grounds • Hwy. 74<br>ARE, DOLLS, POR<br>TH EASTER ARTS<br>25 Lots Pewter<br>By: Boyette, Po<br>Legends, Frant<br>Commenorativ<br>x, Pictures<br>Books<br>Decanters<br>er, 75 + Collectors<br>Wild Animals, 1<br>Ducks, etc.<br>ons<br>& Much More!!!<br>yer's has elected to sal |

See Mike Allen for your **Insurance Needs** Now Open Monday thru Friday 9 am - 5 pm - Close at Noon on Tuesday 104 East Main St. Cherryville INSURANCE 435-0150