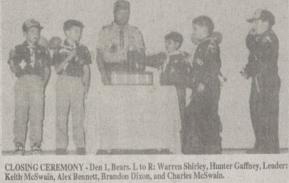

Thursday, March 10, 1994-THE KINGS MOUNTAIN HERALD-Page 11A

CUB SCOUT LEADERS, Pack 92: Front row: Regina Dixon, Lori Holland, Donna Deaton, Paulette Childers, Lesia Wilson, Debble Boheler, Asst. Cub Master. Back row: Toby Cole, Ed Ormshy, Warren Shirley, Keith McSwain, Kevin Echol

## Cub Scout Pack 92 celebrates birthday

Cub Scout Pack 92 of Kings Scouting program. It is held each Mountain recently celebrated the year in February, which is the anbirthday of Cub Scouting with niversary of the Boy Scots of "The Blue and Gold Banquet." The event was held at the fellowship hall of First Baptist Church, which is the pack's sponsor.

The theme of this year's event was "Under the Big Top." It was filled with games, a magician/comedian, clowns, songs, awards and a hot dog dinner. Over 200 people attended

The Blue and Gold banquet is a birthday dinner for the whole Cub event a special time for the Scouts.

America. The Boy Scouts was organized in February 1910, and the Cub Scouts was organized 20 years later in 1930 by Lord Baden-Powell. His birthday is on February 22.

Pack 92's Cub Master, Steve Boheler, thanked the many companies who donated supplies and food, and the many volunteers and leaders who took time to make the