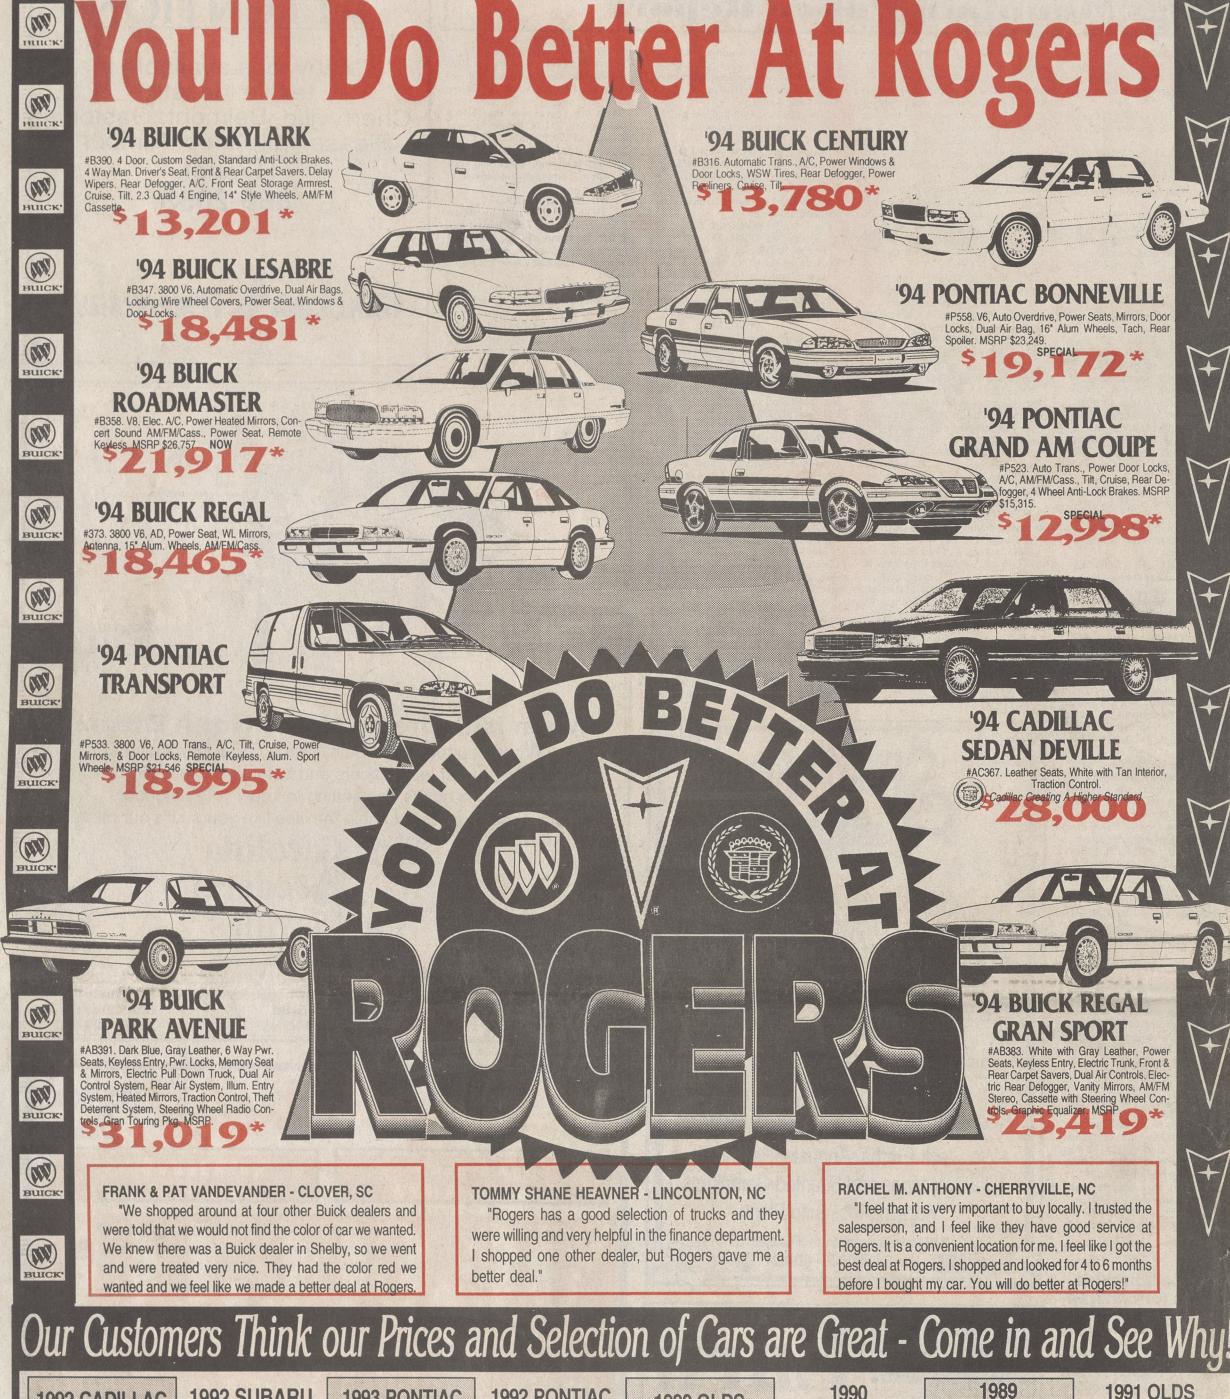

## 1989 1991 OLDS 1990 1992 PONTIAC 1992 CADILLAC **1992 SUBARU** 1993 PONTIAC 1990 OLDS **PLYMOUTH** CUSTOM SUNBIRD **GRAND AM CHRYSLER 4DR SEDAN** SEDAN DEVILLE REGENCY SEDAN CONVERTIBLE VOYAGER CRUISER WGN. FIFTH AVENUE Stock # G233B. Automatic, Stock # 317A. Super Low Stock # AC366A. Very Nice, Stock # B327A. Automatic Air, Sharp Black W/ Red 2 To Choose From. Miles, Power Windows, Stock #B328B. 7 Pass., Low Miles Stock# 951. Low Miles, Stock #B389A. Local, Air, Power Locks Equipped Not Stripped Automatic Air Cond. AT, A/C 1 Owner Leather Interior 1992 GMC 1990 1993 PONTIAC 1993 GMC 1990 FORD 1993 CADILLAC 1992 NISSAN **1987 HONDA** TRANSPORT **PLYMOUTH** SAFARI SUBURBAN PROBE SEDAN DEVILLE MAXIMA ACCORD

Stock # G233B. Automatic,

Air, Sharp Black W/ Red

LASER

Stock #P534A. Turbo, 5

Speed, Red

Stock #P554A. Low Miles,

Loaded, Pearl White.

MINI VAN

2 To Choose From.

Great Family Hauler

2 To Choose From. Both

4x4, Absolutly Loaded

3 To Choose From. All Under

**Factory Warranty** 

2 To Choose From. Both 7

Passanger, One All Wheel

Drive

PONTIAC • CADILLAC • BUICK • GMC TRUCK

Shelby 487-6364 • 208 West Dixon Blvd., Shelby, NC • Charlotte 334-2633 New Store Hours: 8:00 am - 8:00 pm Mon.-Fri. • 8:00 am - 4:00 pm Sat.

Stock #384A1. 4 Dr., Sedan,

AT, A/C, Very Nice Car