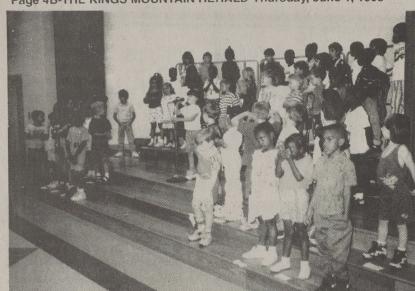

KINDERGARTEN PROGRAM - East School kindergarten presented a program entitled "Our Kindergarten year." The program consisted of songs, poems and dances related to subjects and themes studied throughout the year. In top photo students in Mrs. Anthony's and Mrs. Horne's classes perform "A Trip Through the Alphabet. In lower photo, Andy Allen, Joe Gladden, Michael Hartman and Shon Sheffield dance to "Head and Shoulders."