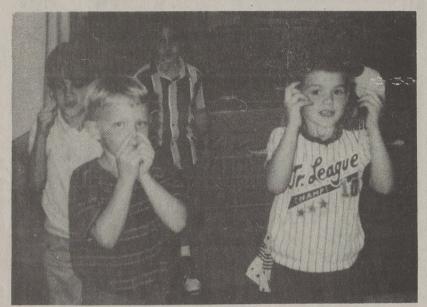

KINDERGARTEN PROGRAM - East School kindergarten presented a program entitled "Our Kindergarten year." The program consisted of songs, poems and dances related to subjects and themes studied throughout the year. In top photo students in Mrs. Anthony's and Mrs. Horne's classes perform "A Trip Through the Alphabet. In lower photo, Andy Allen, Joe Gladden, Michael Hartman and Shon Sheffield dance to "Head and Shoulders."