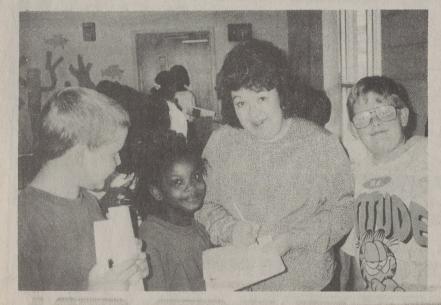

SIGNING ANNUALS - Thomas Martin, Lindsay Wray and Aaron Carroll get Mrs. Ballard's autograph in their 1995 school yearbook at East Elementary School.

From Page 3B

K. Henson, Christina B. Herndon, Ester W. Parrish, Amy N. Patrick.