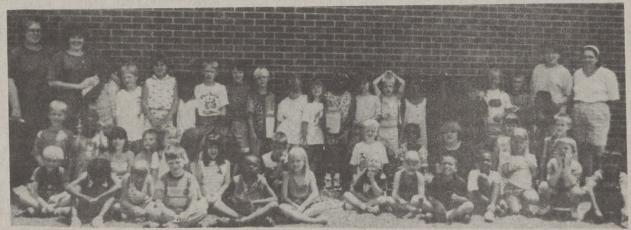

TIME CAPSULE - During the school year the classes of Johnna Wyte and Page Wells at Bethware School collected items for a time capsule. They included a video of activities during the year, samples of their writing, students' plans when they grow up, and other items. The classes are show ready to bury the capsule which they plan to dig up when they graduate from high school.