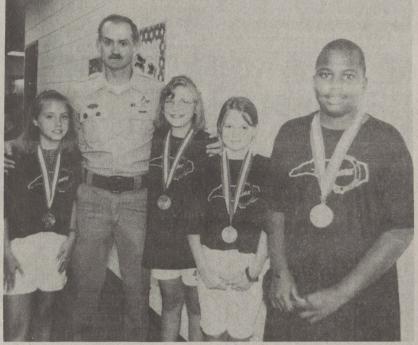

ESSAY WINNERS - Bethware students who were winners in the D.A.R.E. essay contest are pictured with officer Dennis Theis. Left to right, Leslie Callahan, Theis, Ashley Hamrick, Pam Lovelace and Brian Adams.