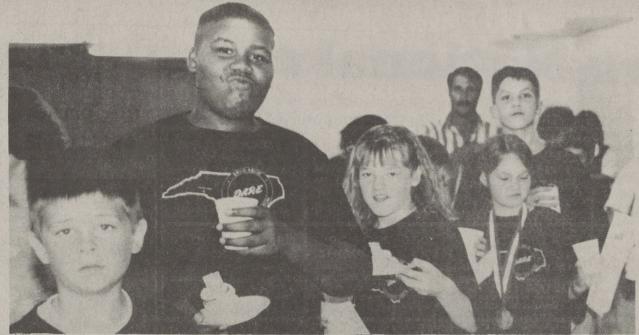

D.A.R.E. GRADUATION -Bethware fifth graders participated in a D.A.R.E. graduation program recently. After the ceremony the PTO provided refreshments for students and their parents. Pictured left to right are Justin Bell, Chris McVay, Susan Mayes, Pam Lovelace and Trent Hopper.