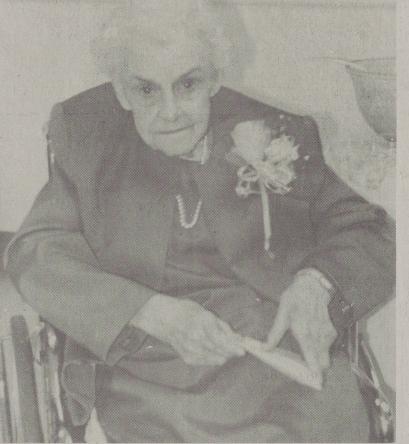

# Helen Good celebrates 92nd birthday

Helen Wise Good, 92, celebrated her birthday Saturday with family and friends at White Oak Manor in Kings Mountain.

**Briefs** 

Widow of Paul Good of Shelby, Mrs. Good entered the facility in July after being an active participant in the Life Enrichment Center at Shelby for two years.

Her daughter, Elizabeth Good, hosted the 2-4 p.m. drop-in. The refreshment table in the Day Room was decorated in the Fall motif. A decorated birthday cake was cut and served by Helen and Bobby Ayscue, who catered the party for -21 guests.

A native of Chester County, SC, Mrs. Good has been a Shelby resident all her married life. During the war years she worked on an assembly line at a Charlotte factory making bullets. She has two daughters, the late Mary Jo Schaberg and Elizabeth Good. She is a member of Shelby Presbyterian Church.

Special guests included Mrs. Good's sister, Margaret Wilkes of Chester, SC; her sister-in-law, Zera Wise of Chester; her nieces and nephews, Nita and D. W. Cox and Manning Wise of Chester, SC and Brenda and Ted Alexander of Charlotte; and her great-niece and néphew, Sheila and Jackie Grant and daughter, Shannon, of Chester. Also attending the party were Letha Stewart, Alma Sellers and Lib Stewart, all of Kings Mountain, Ruth Head of Patterson Springs and Shelbians Lib Keel, Helen Morris, Shirley Caruthers and Libby Schroder.

Mrs. Good's grandson, Bertie Schaberg Jr., his wife and their two daughters were unable to come from Michigan for the party.

Wares announce arrival of Hunter Lee Ware

Mr. and Mrs. Paul Ware of Denver announce the arrival of their second son, Hunter Lee Ware, October 15, 1995, Iredell Memorial Hospital, Statesville. BiThe baby weighed nine pounds, three and one-half ounces. He has an older brother, Austin Paul Ware, 17 months.

**HELEN GOOD** 