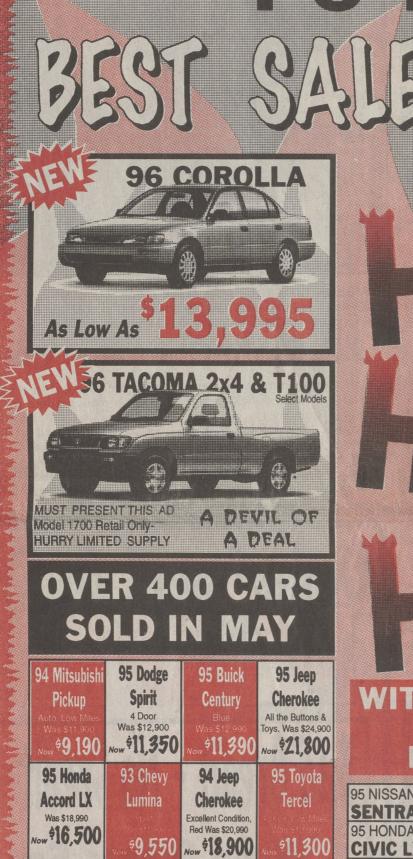

at Battleground Avenue. Property damages were estimated at

Ptl. T. B. Fletcher said that a 1985 Chevrolet SW operated by Richard Finley Young, 310 Crescent Hill Rd., struck a 1995 Mazda truck operated by Agatha Helms Postelle, 1619 Red Road, Shelby, at the stoplight at Piedmont Avenue and Battleground Ave. Damages were estimated at \$5500.

Pt. Penny Fulton said that a parked 1994 Dodge owned by Sandranette Camp, 114 Mount Sinai Church Road, was damaged \$400. The car was found damaged in a parking lot on Edgemont Avenue.

Ptl. T. L. Reeves said that Timothy Earl Wade, 6055 S. York Road, Gastonia, was backing his 1996 Chevrolet Van from McDonald's Restaurant parking lot and struck a 1991 Mitsubishi owned by Lakesha Janet Stephens, 123 Compact Schol Road. Damages were estimated at \$500.



96 Chevy

Corsica

4 Door

Was \$13,900

Now \$11,650

95 Dodge

Sport

911.400

95 Toyota

Terce

4 Door

Was \$12,990

Now \$10,900

94 Nissan

Altima

GXE

91 Honda

Prelude

68.900

96 Buick

Skylark

4 Door, Low Miles

Was \$13,990

....\$12,650

95

Neon

\$10.990

91 Toyota

**Celica GT** 

Conv. 24K

actual miles,

automatic

85 Ford

Mutang GT

.916.85(

94 Toyota

Pickup

4X4, Maroon

Was \$17,950

vow \$15,600

94 Toyota

Pickup

\$8.950

94 Hundai

Scoupe LX

Sunroof

95 Mercury

Sable

4 Door

Was \$13,990

95 Chevy

Astro Van

÷14.950

93 Geo

Storm

**Excellent Condition** 

Was \$8,990

Now \$5,990

94 Honda

Prelude SI

23964

... \$11,990

## ZERO DOWN LEASE A USED VEHICLE

AT THESE PAYMENTS BELIEVE IT!

|