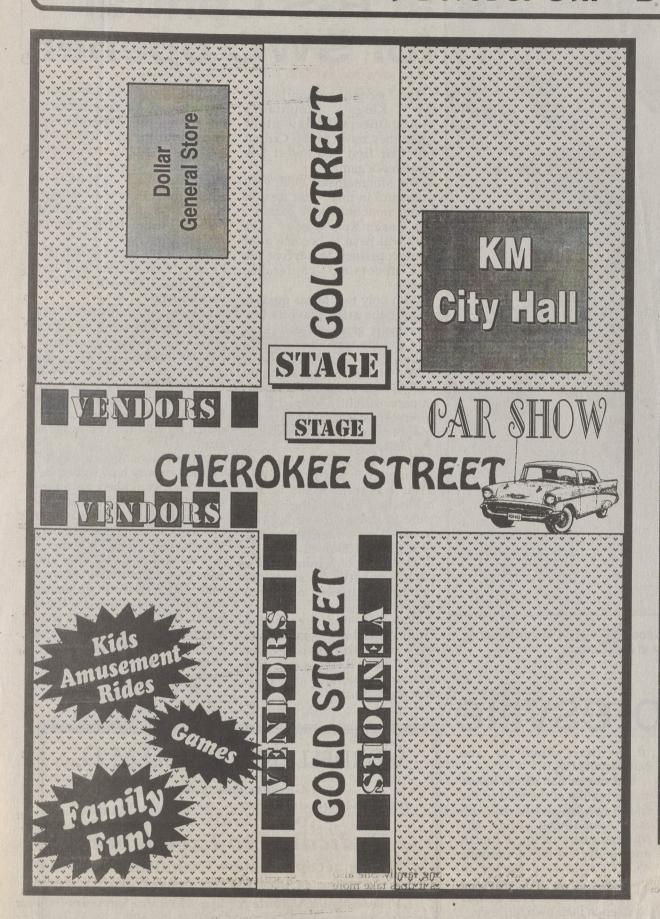

## Mountaineer Day Schedule of Events

Saturday, October 5 · Downtown Kings Mountain

8:00 am Vendors setup food booths along Cherokee Street Registration for car show in parking lot of City Hall. 9:00 am 9:45 am

Opening ceremonies at the stage area at the intersection of Gold and Cherokee across from City Hall. Kids rides and a NASCAR mini track, facepainting and dunking booths Open All Day in

the parking lot behind KM Office Supply. Dance Magic, cloggers, on stage. 10:15 am

10:45 am Miracle Tabernacle choir, on stage. 11:15 am Talia Quinn, singer, on stage. OLD HABITS COUNTRY BAND, on stage. 11:30 am

12:00-2:00pm Kids games in the parking lot behind KM Office Supply.

12:30 pm Chuck Brimer. songs of the 1950's-60's. 1:00 pm CAR SHOW registration in parking lot at City Hall. 1:30 pm Best Tea in Town Contest, stage area.

2:00 pm Carver Crusaders Gospel group, on stage. Shane Accemeyer Gospel group, on stage.
OLD HABITS COUNTRY BAND, on stage. 2:30 pm 3:00 pm 4:30 pm

NAWA pro wrestling. 6:00 pm Jane Campbell Dance Academy, on stage. 7:00 pm

MINK BAND performs on stage. 8:15 pm Fireworks Extravaganza 8:30-11:00pm Street dancing to music by Mink.

Come See Our Great Selection of Fall and Christmas Fabrics & Flags J P Cloth Company

205 S. Battleground Avenue Kings Mountain, NC 28086 (704) 739-4188

**Dowtown Kings Mountain** (704) 739-3116

Mountaineer

Saturday, October 5th Register between 9 am & 1 pm

Registration \$10.00

Trophies Niven at 3:00 pm 50/50 tickets • Door Prizes

Best of Show Original Club Participation (Most Cars Registered) Best of Show Modified