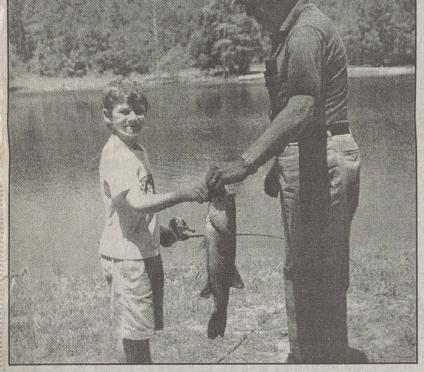

Subscribe to the Herald call 739-7496

BIG CATCH - Michael Hamrick and his grandfather Fred Hamrick went fishing June 22 and Michael landed a 4 1/2 pound, 18 inch long fish from the lake at the home of his great aunt and uncle Bill and Linda Sanders' in Chester, SC. Bill Sanders said it was the biggest catch from the lake. Michael is the son of Joni Bennett of Grover and grandson of Fred and Dot Hamrick of Kings Mountain.