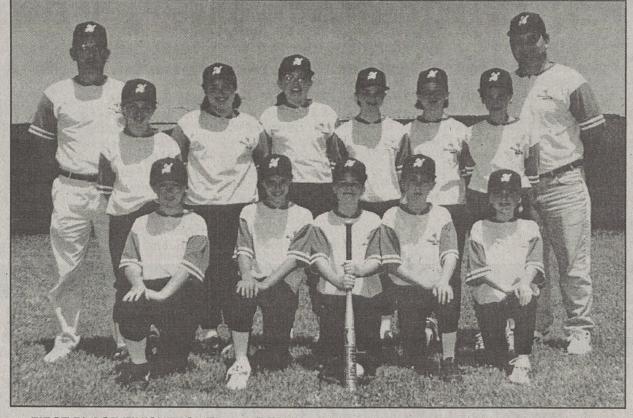

Last year grants went to the Broad River Council and to the Shelby Composite Squadron 32050, Civil Air Patrol and the United States Air Force Auxiliary.

FIRST PLACE FINISHERS - The 1997 T&W Honeybees finished first place in the 10-12 year olds softball Ponytails Division. The team is sponsored by T&W Textile Machinery Inc. Front row, left to right, Jamie Mabry, Nikki Deaver, Jackie Jarvis, Blair Heffner and Stacey Spicer. Back row, from left, Kirsten Martin, Amanda Mitchell, Wendy Barnette, Lauren Dye, Allison Hoppes, Janie Falls and Coaches Jackie Barnette, back row, left, and Tim Spicer, back row right. Not pictured: Cassie Hope and Stephanie Grigg.