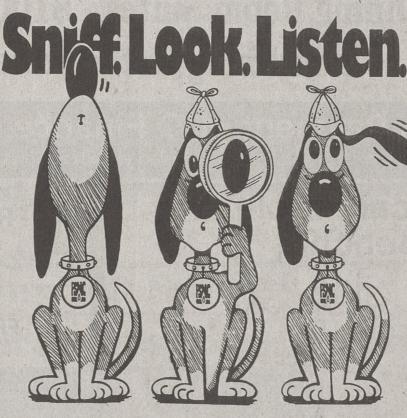

Best Paint. Best Advice.

**GAMBLE HARDWARE Downtown Bessemer City** 629-2691

Although natural gas is one of the cleanest, safest energy sources available, there's a chance that a leak may occur. Of course, one of the best ways to detect a leak is to SNIFF for the odor. Natural gas is normally odorless. However, as Scout says, "We add the smell, so you can tell."

There are two other ways to be safe: LOOK to see if your pilot or burner flames are reaching unusual heights. And, LISTEN for loud or unusual noises coming from your gas equipment.

If you notice any of these warning signs: 1. Leave the premises at once.