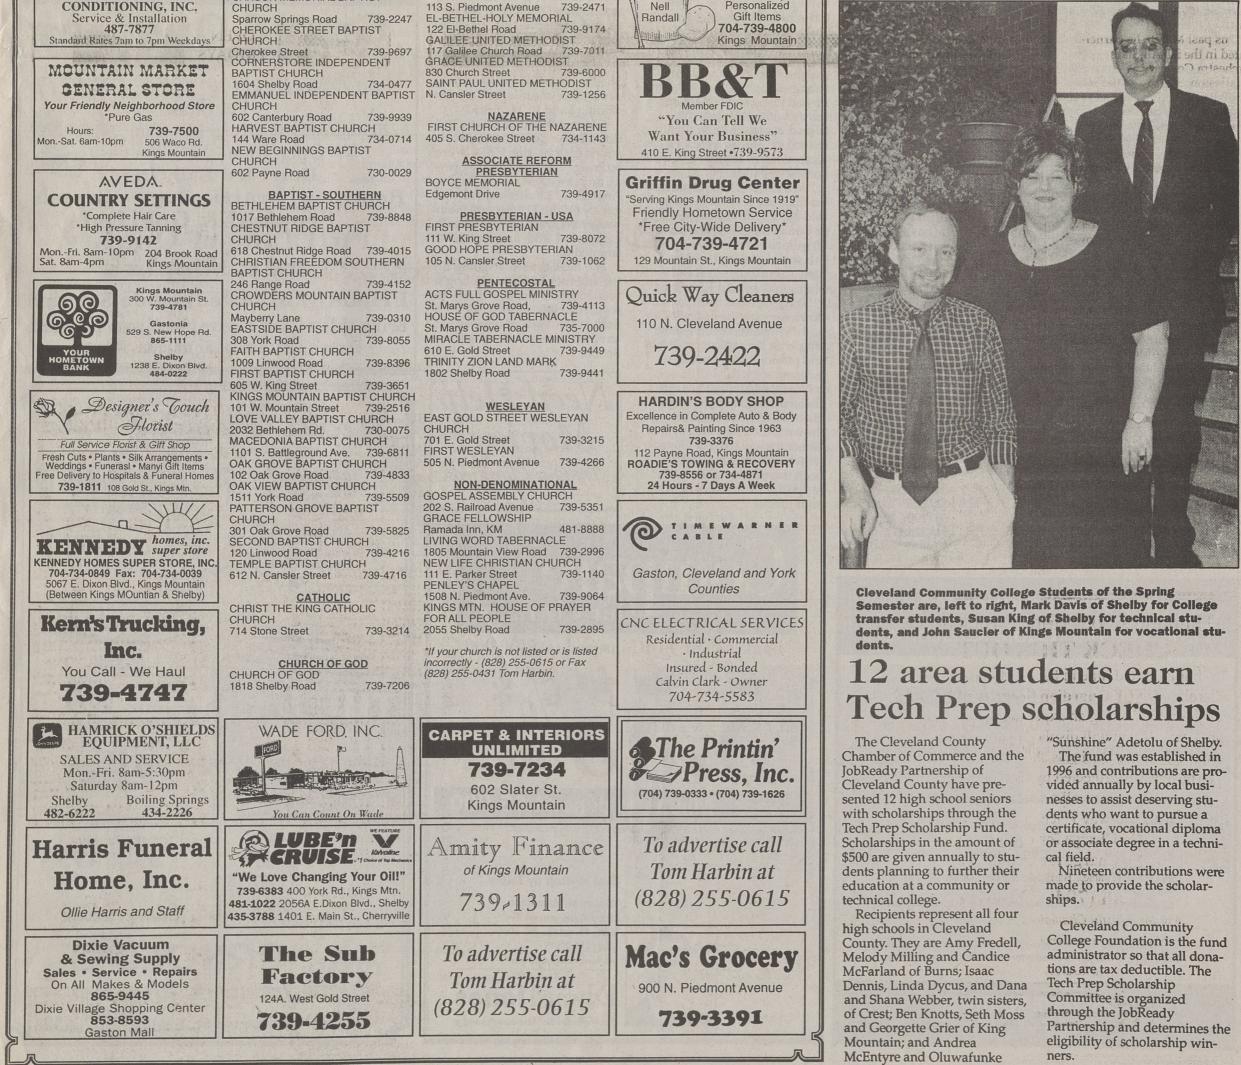

ghway 274 North, Cherryville. Co-sponsored by Mount Zion and Mary's Grove United Methodist Church. Love offering will be received. For more information call Renee Bingham at 739-9400 days or 739-7024 evenings.

Spirit Wind concert Saturday, 7 p.m., Northside Baptist Church, Kings Mountain. Fellowship afterward. Public invited.

### **Fund Raiser**

Pathway Baptist Church, 3100 Parkdale Circle, yard sale, bake ale, hot dog plates, craft sale Saturday, June 26 beginning at 7 a.m. All proceeds go to kidney patient Ken Breakfield. Those who cannot attend the fund raiser can make a donation into a special account in the name of Ken Breakfield at First Citizens Bank.

### Fellowship

Dixon Presbyterian Church, 602 Dixon School Road, Family Night, Saturday, 6 p.m. Hamburgers. Community invited.