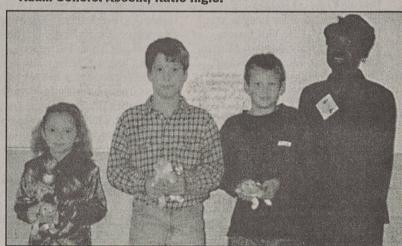

BETHWARE STAR STUDENTS - Front row, left to right, Kayla Day, Megan Chapman, Jeff Howell, Sadie Eagle, Kelisha Goodson. Second row, Caitlyn Suber, Halie Clavert, Travis Crisp, Angel Burrs, Kassy Whetstine. Third row, Angel Wall, Adam Sellers. Absent, Katie Ingle.