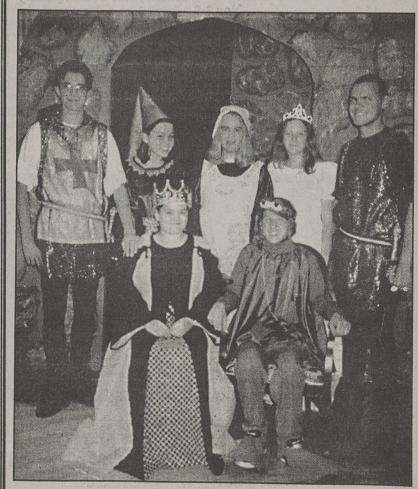

ALAN HODGE/THE HERALD Cast members for the Kings Mountain Little Theater's production of "Hyronomous A. Frog" pose in their costumes during a recent rehearsal. To be performed on the Kings Mountain Woman's Club stage, the comedy features, front row; Virginia Neisler and J.D. Wray, and rear row, left to right; Miles Hovis, Amy Robinson, Rebekah Miller, Donna Tackett, Drew Neisler.