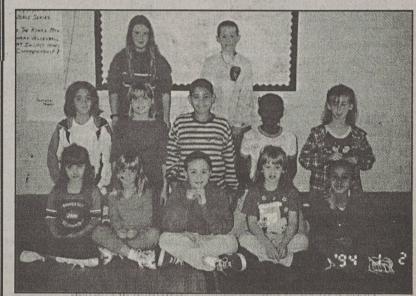

STAR STUDENTS - Front row, left to right, Trevarus Byers, Paisley Williams, Alex Springs, Alex Mooneyhan, Courtney Southards. Second row, Andera Yarbro, Brian Brown, Randy Spikes, Stephanie Mapels, Tabitha Cochran. Third row, Ramey Kerns, Alex Howell, Laron Jones, Ashley Ray. Absent, Timothy