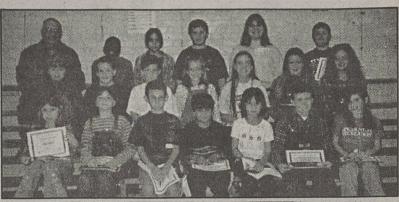

STAR STUDENTS - Front row, left to right, Trevarus Byers, Paisley Williams, Alex Springs, Alex Mooneyhan, Courtney Southards. Second row, Andera Yarbro, Brian Brown, Randy Spikes, Stephanie Mapels, Tabitha Cochran. Third row, Ramey Kerns, Alex Howell, Laron Jones, Ashley Ray. Absent, Timothy