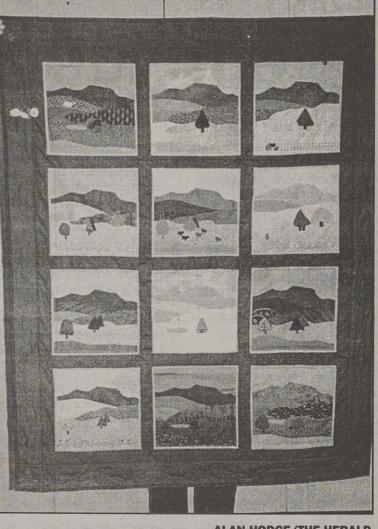

(828) 255-0615

739-3391

ALAN HODGE/THE HERALD Featuring scenes of Kings Mountain at different times of the year, this handmade quilt by Pat Still and Shirley Brutko will eventually hang in the Kings Mountain History Museum. The quilt will be on display at the future museum in the old Post Office Building as part of the May 6 Tour of Historic Homes.