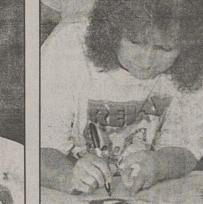

Joni Smith-Wilson addresses the crowd

**Cancer survivor Deborah** Allen signs hand print

Danny Childers relaxes after sticking out Friday night storm

Not FDIC insured May lose value

SECURITIES OFFERED BY

Not bank guaranteed