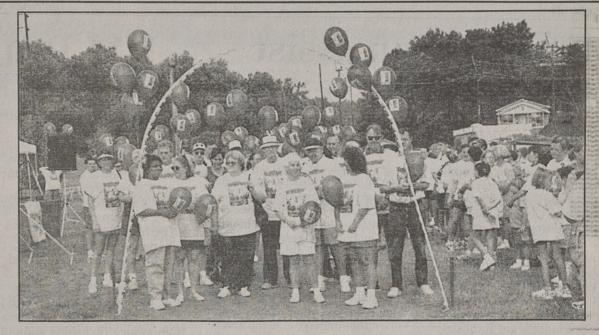

## Faces at the Relay

Kings Mountain folks turned out in huge numbers Saturday for an abbreviated Relay for Life. Despite a storm on Friday which delayed the beginning of the planned 24-hour event until Saturday morning, over 15 teams showed up to walk and raise money to find a cure for cancer.

## **Photos by Gary Stewart**

Cancer survivors walk first lap of the third annual Kings Mountain Relay for Life Saturday morning at the Walking Track

Folks from Vestibule A.M.E. Zion Church were the only team to stick out the weather on Friday night