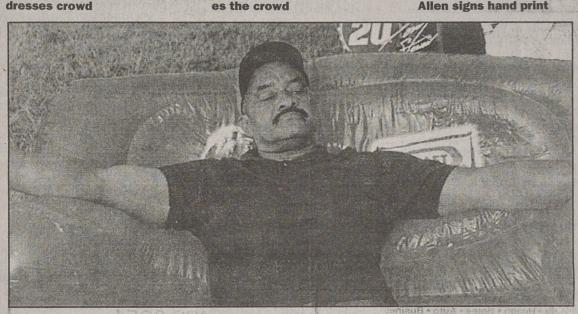

Joni Smith-Wilson addresses the crowd

**Cancer survivor Deborah** Allen signs hand print

Danny Childers relaxes after sticking out Friday night storm

Not FDIC insured May lose value

SECURITIES OFFERED BY

Not bank guaranteed