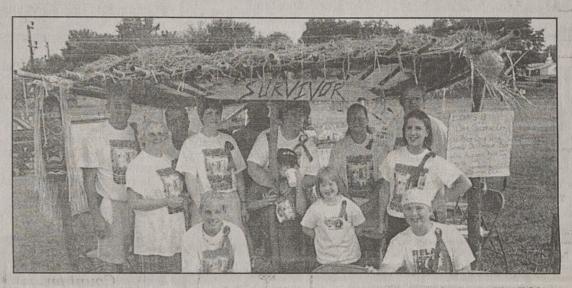

The David Baptist Church 'Survivors' tent was the only one that wasn't destroyed by Friday night's rain, wind and hail storm

7-Montl

Annual Perce

Matching fur

Annuities or

Checking acc

With

Minimum CD \$10,00