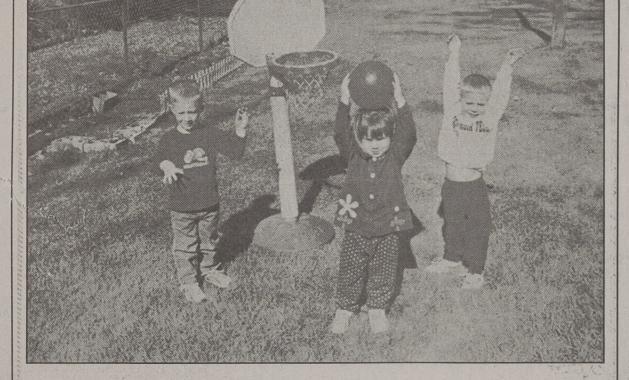

## **ALAN HODGE/THE HERALD**

As these young hoop fans prove, basketball fever can start at an early age. Sara Smart was going for a three-pointer with friends Josh Tucker (left) and Ethan Simmons defending. The action was taking place at Judith Horne's Memaw's Home Day Care on Woodside Drive in Kings Mountain.