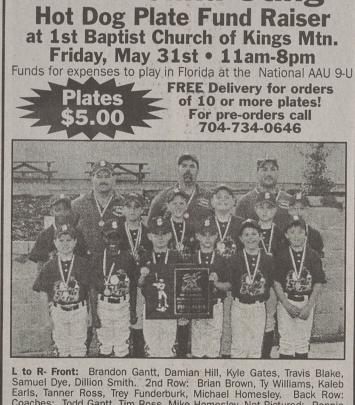

NC AAU 9-U Champions **Carolina Sting** 

Coaches: Todd Gantt, Tim Ross, Mike Homesley. Not Pictured: Ronnie