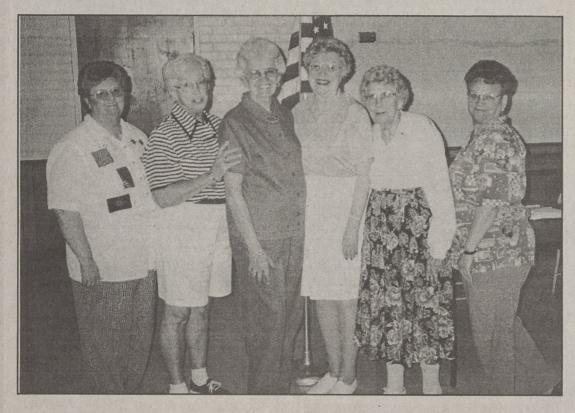

BEN LEDBETTER / THE HERALD Bell South employee James Winn prepares to go up high to work recently on Cleveland Avenue.

New officers of American Legion Auxiliary Unit 155 are, left to right, president Myrtle Christensen, Lou Ballew, Arlene Barrett, Lib Stewart, Hilda Goforth and Mary Long.