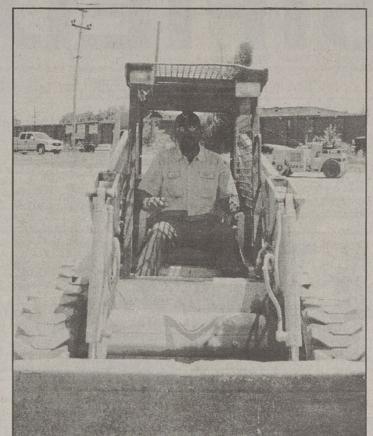

## KM FACES & PLACES

BEN LEDBETTER / THE HERALD Bell South employee Glenn Link starts work on a pole on Cleveland Avenue.

Cearcil Reid prepares to operate the skid steerer at the site of the new family life center at East Gold Street Wesleyan Church.