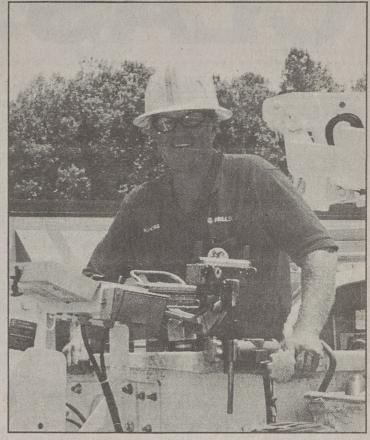

BEN LEDBETTER / THE HERALD Bell South employee James Winn prepares to go up high to work recently on Cleveland Avenue.

New officers of American Legion Auxiliary Unit 155 are, left to right, president Myrtle Christensen, Lou Ballew, Arlene Barrett, Lib Stewart, Hilda Goforth and Mary Long.