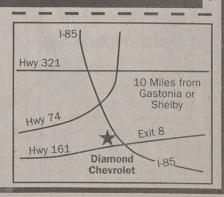

## Early Bird Special \$4000 Offf

Any Deal in This Ad if Purchased by Saturday 1pm 7-6-02

\*All prices plus tax, tag, & DOC fee. Payment based w/\$0 down; 99 & 00, 72 mos. @7.9%; 01, 84 mos. @9.0% OAC

Exit 8, I-85/Hwy 161, Kings Mountain, NC 704-739-6011