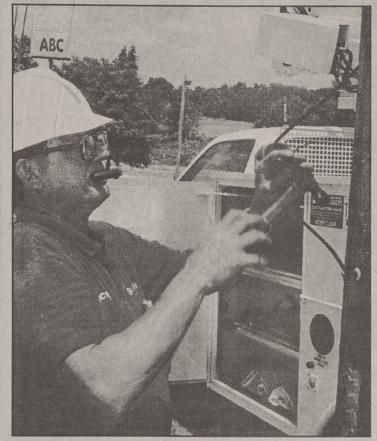

## KM FACES & PLACES

BEN LEDBETTER / THE HERALD Bell South employee Glenn Link starts work on a pole on Cleveland Avenue.

Cearcil Reid prepares to operate the skid steerer at the site of the new family life center at East Gold Street Wesleyan Church.