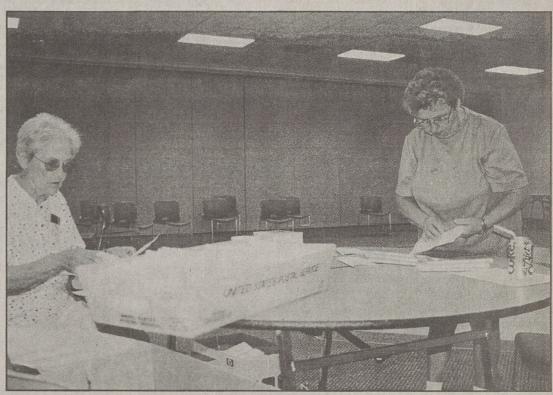

BEN LEDBETTER / THE HERALD Maxine Allen, left, and Cornelia Buchanan stuff newsletters at the Kings Mountain Senior Center