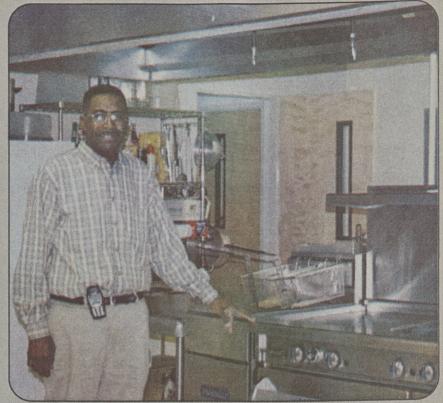

## Faces and Places

ABIGAIL WOLFORD / HERALD Rev. William Thompson in the kitchen of the new Family Life Center at St. Peter's Baptist Church in Grover.

**GARY STEWART / HERALD** Florrie Hamrick weeds around plants at the playground at Jake Early Sports Complex