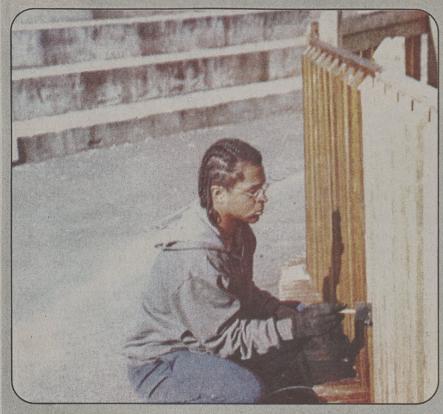

Brandon McClain treats a fence at the playground at Jake Early **Sports Complex.** 