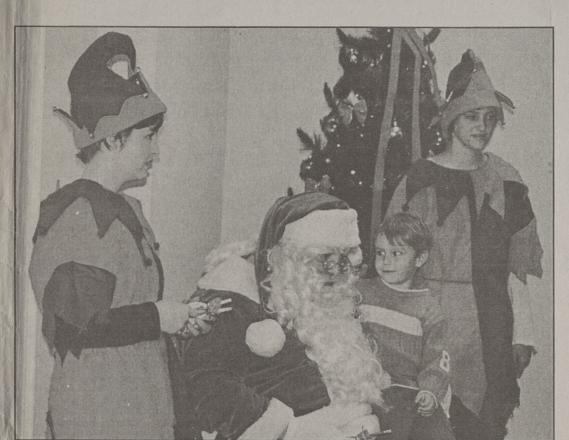

Blake Chapman discusses his Christmas wishes with Santa Claus.

Deepak Mirchandani waits for his treat from Santa Claus after the tree lighting ceremony on Monday, November 25.

ABIGAIL WOLFORD / HERALD Mindy Belt, Kristy Conner, and Hannah Cameron serve punch at the reception following the Christmas tree lighting ceremony.