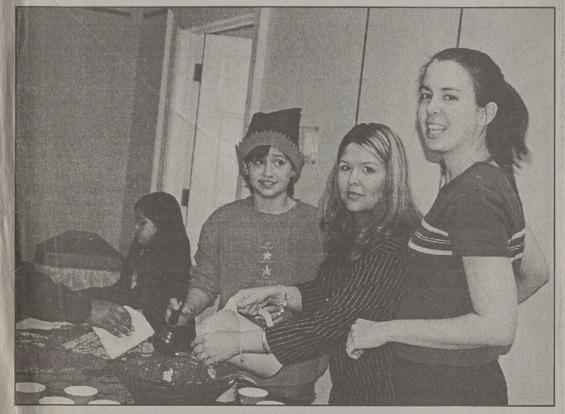

Blake Chapman discusses his Christmas wishes with Santa Claus.

Deepak Mirchandani waits for his treat from Santa Claus after the tree lighting ceremony on Monday, November 25.

ABIGAIL WOLFORD / HERALD Mindy Belt, Kristy Conner, and Hannah Cameron serve punch at the reception following the Christmas tree lighting ceremony.