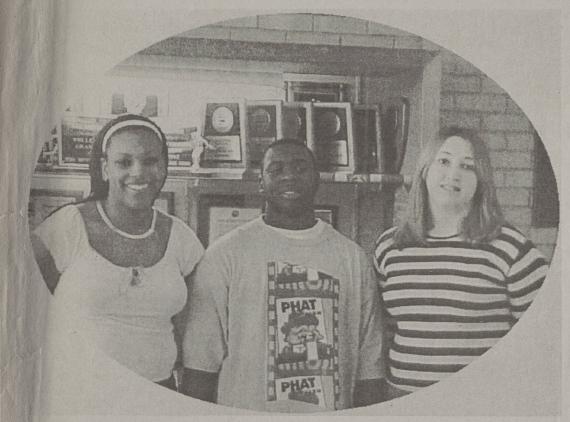

## NGS MOUNTAIN FACES AND PLACES

Recently positive role models from Kings Mountain High visited a D.A.R.E. class at Kings Mountain Intermediate School. Left to right are Baria Adams, Orlando Curry and **Danielle Miller.** 