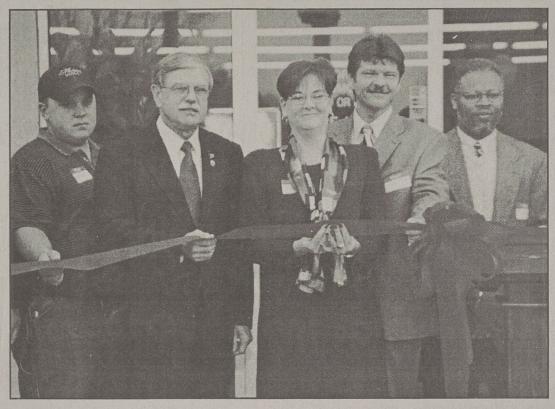

REDSKINS AIN'T

**Mayor Rick Murphrey and** employees of Farmers Furniture cut the ribbon to officially open the new business Wednesday morning. The furniture store is located on S. Battleground Ave. in the former Heilig-Meyers building.