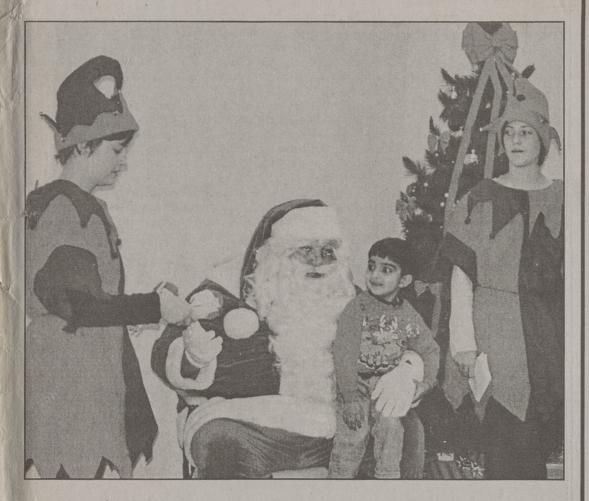

Blake Chapman discusses his Christmas wishes with Santa Claus.

Deepak Mirchandani waits for his treat from Santa Claus after the tree lighting ceremony on Monday, November 25.

ABIGAIL WOLFORD / HERALD Mindy Belt, Kristy Conner, and Hannah Cameron serve punch at the reception following the Christmas tree lighting ceremony.