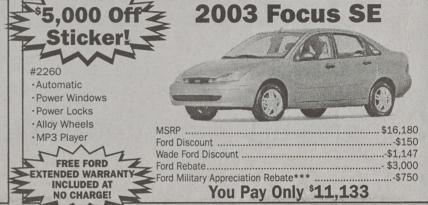

## CARS

03 FORD TAURUS SE STATION WAGON ......\$16,189 or \$257/Mo\* Power windows/locks/driver's seat, speed control, alloys, CD, 3rd seat, luggage rack, power antennae, only 7000 miles #5607P. 03 FORD FOCUS SE..... .....\$11,402 or \$181/Mo\* Automatic, air, power windows/locks, speed control, anti-lock brakes, sport wheels, CD, #5608P 02 FORD FOCUS ...... ..\$10,090 or \$160/Mo\* 4 Door, Automatic, air, cassette #1837 02 FORD ESCORT SE..... ..\$8,580 or \$136/Mo\* Automatic, air, power windows/locks, speed control, cassette, remote keyless entry #5583P. 01 FORD TAURUS SE ..... .....\$10,410 or \$166/Mo\* Auto, air, power windows/locks, speed control, alloys #2154A 01 FORD TAURUS SES.....\$10,988 or \$175/Mo\* Automatic, air, power windows/locks/driver's seat, speed control,