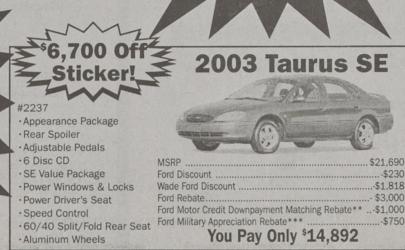

## CARS

03 FORD TAURUS SE STATION WAGON ......\$16,189 or \$257/Mo\* Power windows/locks/driver's seat, speed control, alloys, CD, 3rd seat, luggage rack, power antennae, only 7000 miles #5607P. 03 FORD FOCUS SE..... .....\$11,402 or \$181/Mo\* Automatic, air, power windows/locks, speed control, anti-lock brakes, sport wheels, CD, #5608P 02 FORD FOCUS ...... ..\$10,090 or \$160/Mo\* 4 Door, Automatic, air, cassette #1837 02 FORD ESCORT SE..... ..\$8,580 or \$136/Mo\* Automatic, air, power windows/locks, speed control, cassette, remote keyless entry #5583P. 01 FORD TAURUS SE ..... .....\$10,410 or \$166/Mo\* Auto, air, power windows/locks, speed control, alloys #2154A 01 FORD TAURUS SES.....\$10,988 or \$175/Mo\* Automatic, air, power windows/locks/driver's seat, speed control,