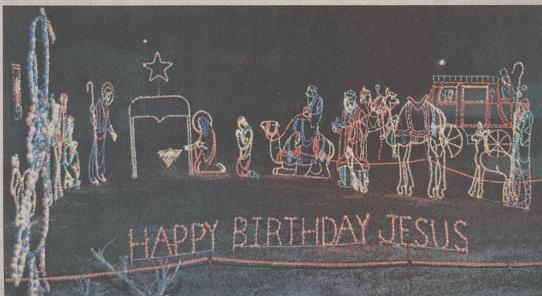

## Christmas at the Costners

Grady and Katie Costner of the Midpines Community of Kings Mountain give all area residents a special Christmas present each year. They decorate their house and yard with thousands of lights and numerous Christmas scenes. The lights stay on through New Year's Night.

**Photos by Gary Stewart** 

Carolina in 1992 to complete her residency at East Carolina University, and has practiced in several NC towns.

She married four years ago, and since her husband hails from Mt. Holly they were glad to come to our area. They enjoy tennis, gardening, hiking