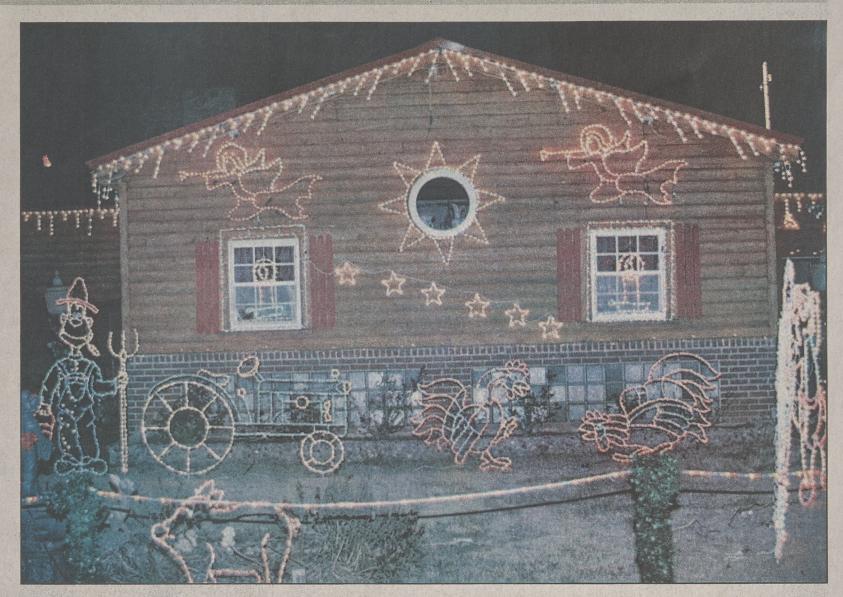

## Christmas at the Costners

Grady and Katie Costner of the Midpines Community of Kings Mountain give all area residents a special Christmas present each year. They decorate their house and yard with thousands of lights and numerous Christmas scenes. The lights stay on through New Year's Night.

**Photos by Gary Stewart** 

Carolina in 1992 to complete her residency at East Carolina University, and has practiced in several NC towns.

She married four years ago, and since her husband hails from Mt. Holly they were glad to come to our area. They enjoy tennis, gardening, hiking