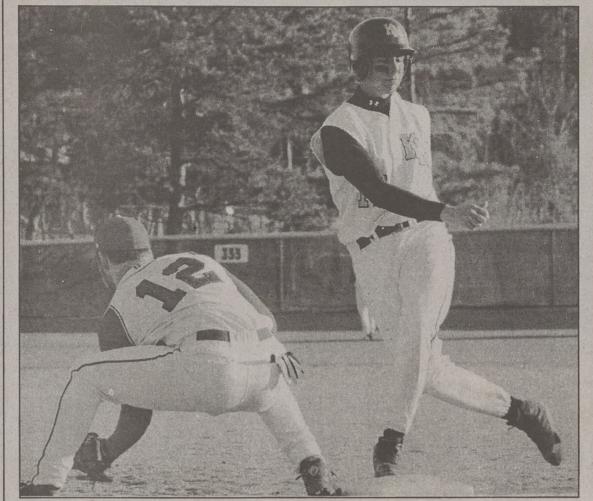

## Boys & Girls of Spring

Kings Mountain High spring sports athletes are shown in action during games this week. Top left, Tyler Leach, right, avoids being picked off first base in baseball game at South Point. Bottom left, Katie Cooke (4) of the KMHS soccer team battles a St. Stephens player for control of ball. Top right, Jennifer Lingg (1) advances the ball against St. Stephens. Bottom right, Weston Taylor is congratulated by Coach Eric King as he rounds third base after hitting a solo home run at South Point.

GARY STEWART / HERALD