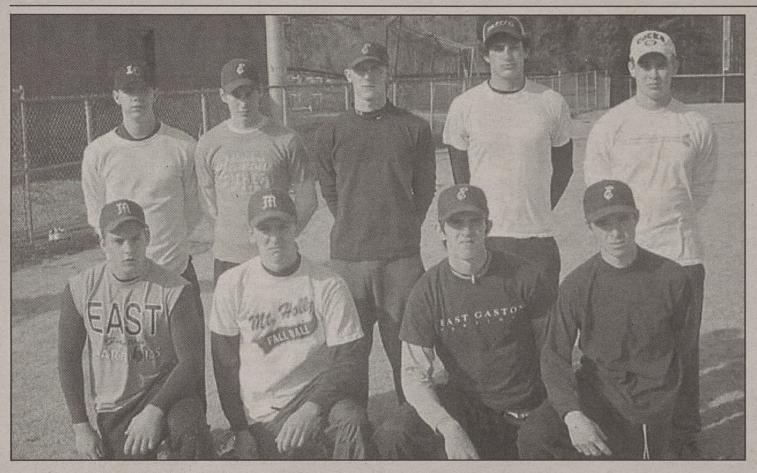

Listed as outfielders at East Gaston for 2005 are, front row, from left, Steven Gales, Kelly Scott, Justin Green and Justin Walker. In back, from left, are Derek Yow, Cameron Wilson, Matt Dameron, Jake Clements and Clint Gamage.