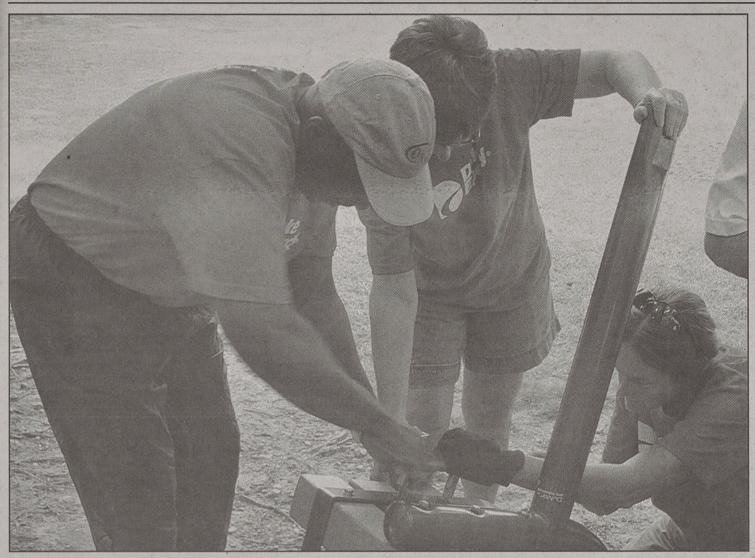

June 23, 2005

Page 9A

ANDIE L. BRYMER/HERALD Duke Energy employees Anthony Rose, left, Betsy Rabon and Florence Lavender were part of a team installing a bench Friday at Kings Mountain National Military Park. The group also assembled benches.

## KM Park gets eco-benches

Kings Mountain National Military Park is getting new benches thanks to the Unilever company, Duke Energy employees and the park's Brigade of Friends.

KMNMP received a \$12,000 grant through Unilever's Recycling at Work program for the 100 percent recycled plastic, sustainable lumber. The park is one of nine recipients this year.

Duke Energy employees assembled the benches and installed one on Friday. The remaining benches will be placed along the challenging one-and-a-half mile loop which leads to the battle monument. Those benches will be installed by Duke and Brigade volunteers after archeological clearance is given.