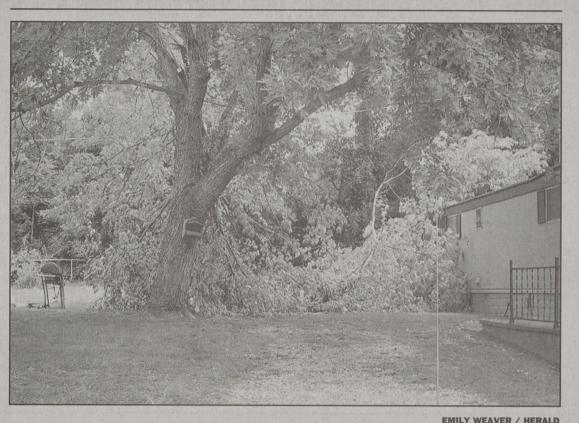

### SIORM From 1A

the storm and returned to find her neighbor's trailer seven feet closer and limbs, still partially connected to a large Oak tree, resting on her thinks often of retirement roof. The landlord for and coming home to the Country Woods left for a Kings Mountain area, maybe week's vacation Sunday. as early as next year. He said

(damage). We try to do a should try to find some form weak looking trees cut back so they won't cause as much damage if they do fall."

down and some structural damage but we're cleaning it up." Neither parks confirmed any tornado-like activity.

pretty good job of keeping of shelter. According to tornadoproject.com, "Many people have been killed in cars while they were trying Ranger Traci Bash at Kings to outrun the tornado, and Mountain State Park said, although it is sometimes pos-"We had some limbs come sible to escape, it is generally not a good idea." An underpass can sometimes be a safe place but debris flying underneath it can be deadly. If absolutely no shelter can be found, people are urged to find a ditch to lie in. Tornadoes are often characterized by loud, train-like noises and funnel shape clouds, dark, greenish-black skies and an eerie calm before the storm. They are caused when different temperatures and humidity meet to form thunderclouds. A Tornado Watch means that the conditions are right for a tornado to appear and people should take precautions and be on the look-out. A Tornado Warning means that one or more has been spotted and the possible threat is now a reality.