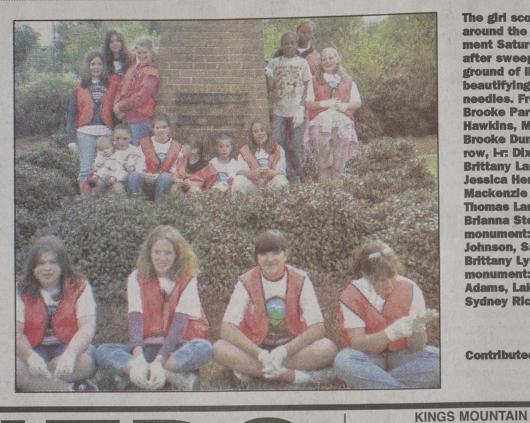

The girl scouts posed around the KM monument Saturday morning after sweeping the ground of litter and beautifying it with pine needles. Front row, Hr: Brooke Parker, Tracy Hawkins, Mary Asgari, **Brooke Dunlap. Second** row, Hr: Dixle and **Brittany Lankford,** Jessica Henderson, **Mackenzie Lankford,** Thomas Lankford, **Brianna Stewart. Left of** monument: Klersten Johnson, Sara Borov, Brittany Lysek. Right of monument: Sarah Adams, Lakita Knox, and Sydney Rice.

**Contributed Photo** 

824 East King St. 704-739-7496 · Fax 704-739-0611 **BELMONT - MOUNT HOLLY** 132 N. Main Street 704-825-0580 · Fax 704-825-0894 CHERRYVILLE 107 East Main St. 704-435-6752 · Fax 704-435-8293