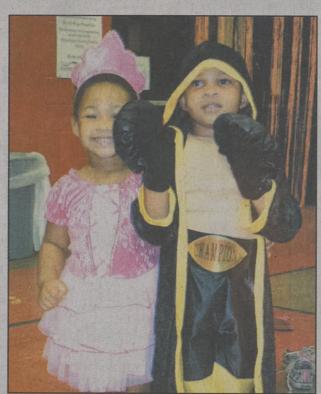

1001 Phifer Road • Kings Mountain, NC 28086 1) Phifer Road • Kings Wountain.
www.SummitPlaceOfKingsMountain.com

Wesley and Danica Smith dressed up for the costume party.

Tiana Langer and Autumn Sheridan from Arise Church collected donations at the door.