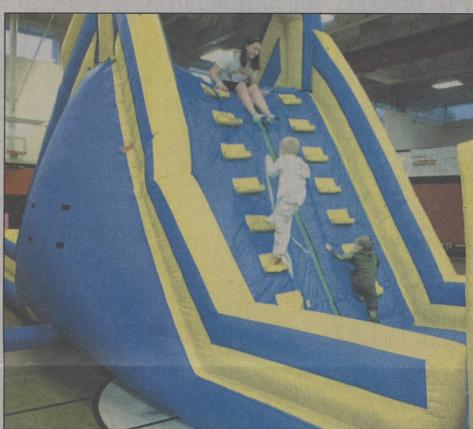

## **YMCA Fall Festival**

Over 200 people enjoyed last Thursday's Fall Festival at the Kings Mountain YMCA. Executive Director Kevin Osborne said approximately 220 cans of food were collected for the Kings Mountain Crisis Ministry. The festival is a joint effort of the YMCA, Arise Church, and the City of Kings Mountain. The super slide, various carnival games, and a cake walk were highlights of the festival. Popcorn was provided by Bridges Hardware, and the Kings Mountain Fire Department brought out a firetruck for the kids to explore.

Chase and Sawyer Abernathy, sons of Scott and Kerri Abernathy, climb the super slide at Thursday's festival.

15% (

A savings of more than \$600 a month!

SUMMIT PLACE OF KINGS MOUNTAIN

FIVESTAR SENIOR LIVING 704-739-6772