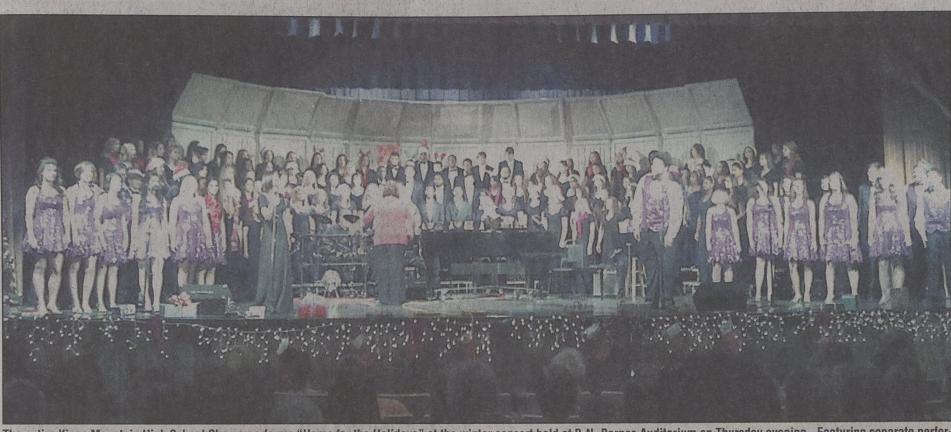

The entire Kings Mountain High School Chorus performs "Home for the Holidays" at the winter concert held at B.N. Barnes Auditorium on Thursday evening. Featuring separate performances by the Concert Choir, the Women's Ensemble, the Kings Revue and the Symphonic Chorale, the student singers sang 18 tunes, with accompaniment by guitars, drums, keyboards, violins, violas and cellos. Sarah Fulton directed, while Cathy Holland provided piano accompaniment.