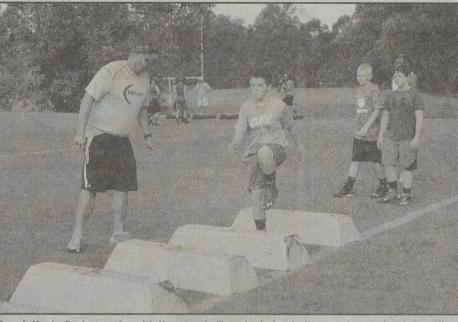

#### The Kings Mountain Herald | www.kmherald.com

Coach Kevin Cruise works with linemen in Tuesday's football camp for grades 3-8 at Kings Mountain High School. The camp continues today and Thursday starting at 8 am. (Photo by KM Herald)

### Football and speed camp continues at **KMHS**

A football/speed camp for students in grades three through eight continues Wednesday and Thursday, July 29-30 at Kings Mountain High School.

The time is 8 a.m. until 11 a.m. each day. KMHS coaches will be the directors and instructors.