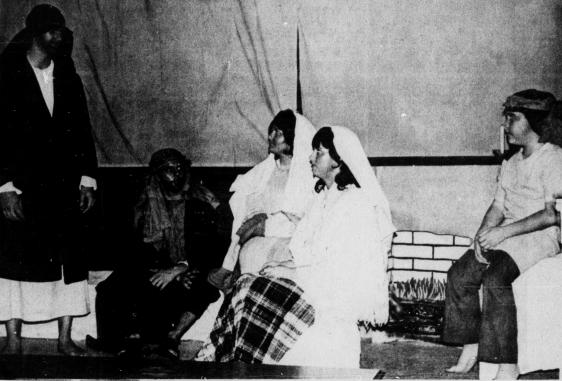

follow the program.

Rev. Harry Vance, pastor, invites the interested public to come and worship with them during the Holy Season.

Participants in Eastside Baptist Church Christmas Drama are (from left to right) Kenny Bolin as Joseph, Chuck Ross

as Jephunneh, Vicki Chaney as Amana, Patricia King as Ephratah and Russell Wright as Chilion.

Eastside

**Baptist** 

Stages

Christmas

Drama

By Sylvia Holmes

Snow or No, It's Always "White