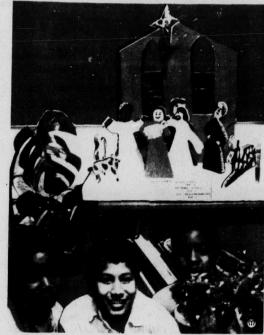

and decorations for the big Christmas party — for ex-ample, the creche made by the three teen-age boys shown in picture.

lues!

ontrol dio. Plays ck tape

output

THD

ker in ono and put jack. socket AC dy now nts in

CRECHE and its makers, all three boys being students at the Harlem Art Carnival. Their materials were double-weight cardboard, paint, and glue. A bit of collage was part of their technique in creating this traditional Christmas decoration. Photo from Harlem Art Carnival