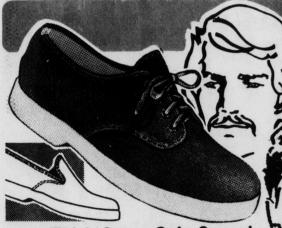

Misses' Sizes 121/2-4, Little Girls' 9-12.

Thick Crepe Sole Casual for Men and Big Boys

> SAVE \$1.31, S Our \$3.97

Black or White. Men's Sizes 61/2-12. Big Boys' 2½-6, Little Boys' 11-2.

Brown, Blue, Black or Green Canvas. Sizes 61/2-12.