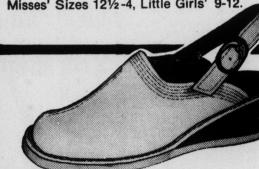

insta pump furth

the ou

collec

must

The ci

Girls' New High Stepping Sling-back Clog SAVE \$1.53, Our \$3.97

Cork Wedge. Crepe Sole. White. 81/2-12,121/2-4.

**Boys' Bouncy Soft Leather** Crepe Sole Sandal