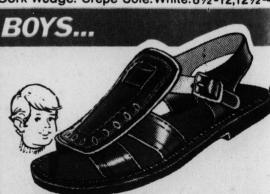

sses' Sizes 121/2-4, Little Girls' 9-12.



Thick Crepe Sole Casual for Men and Big Boys

> SAVE \$1.31, S Our \$3.97

Black or White. Men's Sizes 61/2-12. Big Boys' 2½-6, Little Boys' 11-2.

Brown, Blue, Black or Green Canvas. Sizes 61/2-12.



Men's New Crinkle Patent Slip-on . . . SAVE \$3.07, Our \$12.97

Black or White. Semi-Square Toe. Sizes 61/2-12.



Sporty Brushed Suede Chukka for Men and Big Boys SAVE \$3.07, Our \$9.97

Sand. Thick Crepe Sole. Sizes 61/2-13.



star star Ma con exe Vin Dov has cop

has (bui

city seve belie

dyke bed clay have

stroi

reparent be not pump the coproporthese when

were

of D amou also

insta pump furth

the ou

collec

must

The ci

Girls' New High Stepping Sling-back Clog SAVE \$1.53, Our \$3.97

Cork Wedge. Crepe Sole. White. 81/2-12,121/2-4.



**Boys' Bouncy Soft Leather** Crepe Sole Sandal

SAVE \$1.07, Our \$2.97

Brown. Sizes 81/2-11, Infants' 4-8.