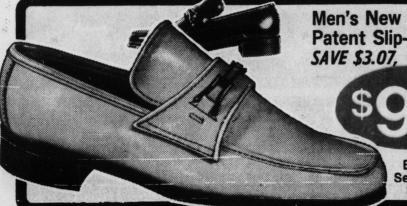

Men's New Crinkle Patent Slip-on . . . SAVE \$3.07, Our \$12.97

Black or White. Semi-Square Toe. Sizes 61/2-12.

Sporty Brushed Suede Chukka for Men and Big Boys SAVE \$3.07, Our \$9.97

Sand. Thick Crepe Sole. Sizes 61/2-13.