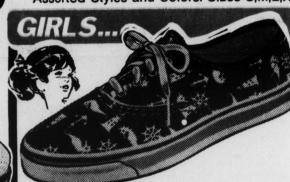

Men's and Boys' Athletic

SAVE \$1.47, Our \$3.47

Shoes . . . Hi-top or Lo-cut

**High-stepping Perforated** Clog . . . Cork Wedge SAVE \$1.75, \$ Our \$3.97

White or Blue. Crepe Sole.

**Girls' Nautical Print** Deck Casual . . . Navy Blue SAVE \$1.14, Our \$2.67