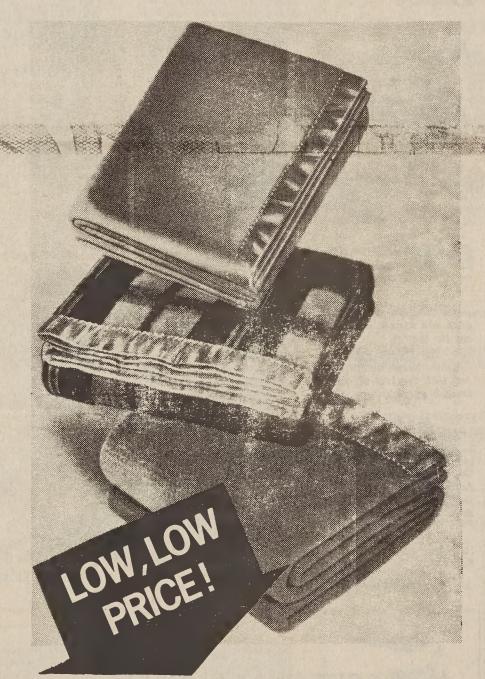

# LAYAWAY

# featuring Statepride BLANKETS

JULY 14 THRU JULY 26

#### "STATE PRIDE" MATCHING ROMANCE BLANKET

Coordinates with bedroom ensemble. 100% Acrylic screen printed blanket with 5" nylon binding. Machine washable and dryable. Gold, blue, pink.

72x90

6.88

Reg. 8.50

#### **ELECTRIC** 16.88 BLANKET twin with single control, Reg. 21.50

"STATE PRIDE" regular electric blanket. 80% polyester, 20% Acrylic with nylon binding. Snap fit corners, two year replacement guarantee. Avocado, gold, blue, pink. REG. SALE 72X84 dual control . . . . . . . . . . . . . . . . 27.00

#### VIRGIN ACRYLIC BLANKET

"STATE PRIDE" Acrilan (r) no shed high-loft finish loom woven. Carries a three year Monsanto Wear-Dated tag. Gold, moss, lt. blue, pink, yellow, white. 80X90 double size.

10.88

## MAC NEAL PLAID BLANKET

"STATE PRIDE" 100% Acrylic with 5" nylon binding. Rustic warm look in red or gold. Machine washable. Large 72X90 size.

7.88

Reg. 9.50

72 x 90

#### ACRYLIC THERMAL BLANKET

"STATE PRIDE" 100% Acrylic with wide nylon binding. Non-allergenic, moth proof, machine washable. Moss, gold, pink, It. blue, white, yellow. Reg. Sale

80X90 Queen size . . . . 11.50 9.88

#### "STATE PRIDE" ANNIVERSARY BLANKET

Large 72X90, 100% Acrylic double woven reversible blanket with 7" nylon binding. Machine washable and dryable. Pink, yellow, blue, green.

14.88 Reg. 18.00

OG MOTE

"STATE PRIDE" SUZETTE

6.88 Reg. 8.50 72 x 90

Practical, beautiful 100% Acrylic blanket with 5" Schiffli embroidered binding. Machine washable. Lime, yellow, white, blue.