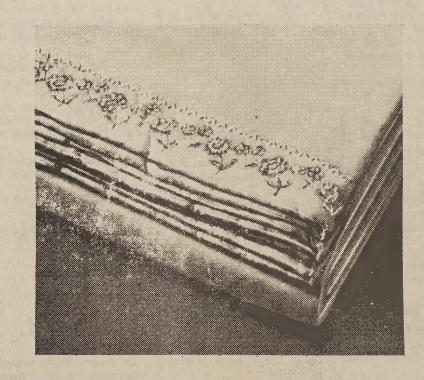

6.88 Reg. 8.50 72 x 90

Practical, beautiful 100% Acrylic blanket with 5" Schiffli embroidered binding. Machine washable. Lime, yellow, white, blue.