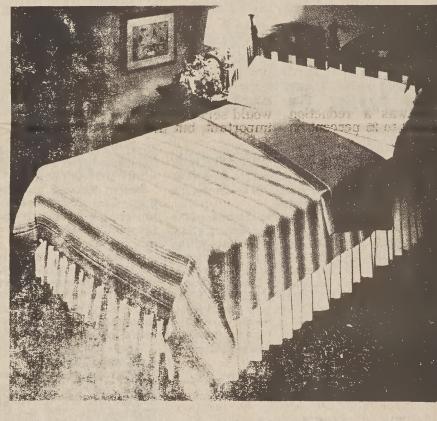

#### "STATE PRIDE" MATCHING ROMANCE BLANKET

Coordinates with bedroom ensemble. 100% Acrylic screen printed blanket with 5" nylon binding. Machine washable and dryable. Gold, blue, pink.

72x90

6.88

Reg. 8.50

#### **ELECTRIC** 16.88 BLANKET twin with single control, Reg. 21.50

"STATE PRIDE" regular electric blanket. 80% polyester, 20% Acrylic with nylon binding. Snap fit corners, two year replacement guarantee. Avocado, gold, blue, pink. REG. SALE 72X84 dual control . . . . . . . . . . . . . . . . 27.00

#### "STATE PRIDE" ANNIVERSARY BLANKET

Large 72X90, 100% Acrylic double woven reversible blanket with 7" nylon binding. Machine washable and dryable. Pink, yellow, blue, green.

14.88 Reg. 18.00

OG MOTE

"STATE PRIDE" SUZETTE