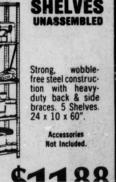

cNeilly finished with eight hits in 20 trips to the plate and Monday had six hits in 15 times at bat.

Wray led the club in hits, getting 12 in 31 trips to account for his .387 figure. Rabb, who hit over .600 the first half of the season, tailed off at the end and finished with 11 hits in 32 times at bat.





5 forward speeds & reverse.

Sealed chain & gear transmission. Floating cutter suspension.

• 26" or 30" cuts. • Optional electric • Perfect balance.

mounted between handles. Vacuum action. • Push type, 18" and 21" cuts. Self propelled, 21" cut. 6 forward speeds • Rear wheel

Large capacity bag

**Kings Mountain Farm** 

126 West Gold Street

Phone 739-5111



WEST GATE PLAZA SHELBY RD.

GOOD THURSDAY, FRIDAY, SATURDAY WHILE QUANTITIES LAST. OPEN 9-9 WEEKDAYS—SUNDAYS 1-6





















**CANNING JARS** QUART SIZE \$2.27 PINT SIZE \$1.97 DOZ