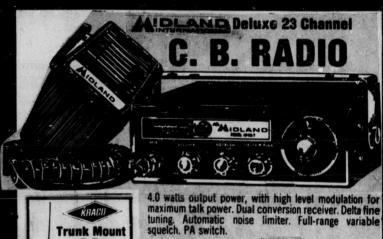

y finished with eight hits in 20 trips to the plate and Monday had six hits in 15 times at bat.

Wray led the club in hits, getting 12 in 31 trips to account for his .387 figure. Rabb, who hit over .600 the first half of the season, tailed off at the end and finished with 11 hits in 32 times at bat.





5 forward speeds & reverse.

Sealed chain & gear transmission. Floating cutter suspension.

• 26" or 30" cuts. • Optional electric • Perfect balance.

mounted between handles. Vacuum action. • Push type, 18" and 21" cuts. Self propelled, 21" cut. 6 forward speeds • Rear wheel

Large capacity bag

**Kings Mountain Farm** 

126 West Gold Street

Phone 739-5111



WEST GATE PLAZA SHELBY RD.

GOOD THURSDAY, FRIDAY, SATURDAY WHILE QUANTITIES LAST. OPEN 9-9 WEEKDAYS—SUNDAYS 1-6





















**CANNING JARS** QUART SIZE \$2.27 PINT SIZE \$1.97 DOZ