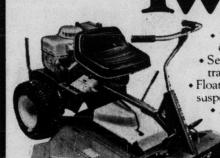

5 forward speeds & reverse.

Sealed chain & gear transmission. Floating cutter suspension.

• 26" or 30" cuts. • Optional electric • Perfect balance.

mounted between handles. Vacuum action. • Push type, 18" and 21" cuts. Self propelled, 21" cut. 6 forward speeds • Rear wheel