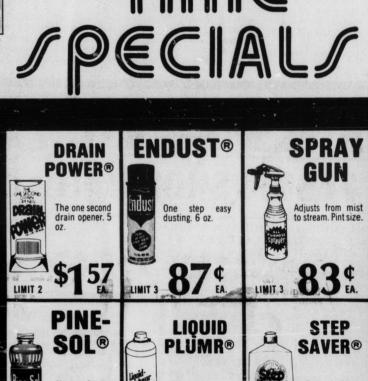

eilly finished with eight hits in 20 trips to the plate and Monday had six hits in 15 times at bat.

Wray led the club in hits, getting 12 in 31 trips to account for his .387 figure. Rabb, who hit over .600 the first half of the season, tailed off at the end and finished with 11 hits in 32 times at bat.





5 forward speeds & reverse.

Sealed chain & gear transmission. Floating cutter suspension.

• 26" or 30" cuts. • Optional electric • Perfect balance.

mounted between handles. Vacuum action. • Push type, 18" and 21" cuts. Self propelled, 21" cut. 6 forward speeds • Rear wheel

Large capacity bag

**Kings Mountain Farm** 

126 West Gold Street

Phone 739-5111



WEST GATE PLAZA SHELBY RD.

GOOD THURSDAY, FRIDAY, SATURDAY WHILE QUANTITIES LAST. OPEN 9-9 WEEKDAYS—SUNDAYS 1-6





















**CANNING JARS** QUART SIZE \$2.27 PINT SIZE \$1.97 DOZ