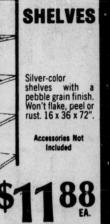

McNeilly finished with eight hits in 20 trips to the plate and Monday had six hits in 15 times at bat.

Wray led the club in hits, getting 12 in 31 trips to account for his .387 figure. Rabb, who hit over .600 the first half of the season, tailed off at the end and finished with 11 hits in 32 times at bat.





5 forward speeds & reverse.

Sealed chain & gear transmission. Floating cutter suspension.

• 26" or 30" cuts. • Optional electric • Perfect balance.

mounted between handles. Vacuum action. • Push type, 18" and 21" cuts. Self propelled, 21" cut. 6 forward speeds • Rear wheel

Large capacity bag

**Kings Mountain Farm** 

126 West Gold Street

Phone 739-5111



WEST GATE PLAZA SHELBY RD.

GOOD THURSDAY, FRIDAY, SATURDAY WHILE QUANTITIES LAST. OPEN 9-9 WEEKDAYS—SUNDAYS 1-6





















**CANNING JARS** QUART SIZE \$2.27 PINT SIZE \$1.97 DOZ