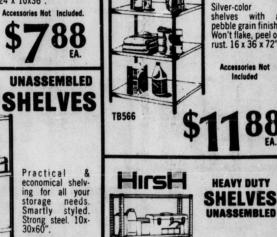

281

McNeilly finished with eight hits in 20 trips to the plate and Monday had six hits in 15 times at bat.

Wray led the club in hits, getting 12 in 31 trips to account for his .387 figure. Rabb, who hit over .600 the first half of the season, tailed off at the end and finished with 11 hits in 32 times at bat.





5 forward speeds & reverse.

Sealed chain & gear transmission. Floating cutter suspension.

• 26" or 30" cuts. • Optional electric • Perfect balance.

mounted between handles. Vacuum action. • Push type, 18" and 21" cuts. Self propelled, 21" cut. 6 forward speeds • Rear wheel

Large capacity bag

**Kings Mountain Farm** 

126 West Gold Street

Phone 739-5111



WEST GATE PLAZA SHELBY RD.

GOOD THURSDAY, FRIDAY, SATURDAY WHILE QUANTITIES LAST. OPEN 9-9 WEEKDAYS—SUNDAYS 1-6





















**CANNING JARS** QUART SIZE \$2.27 PINT SIZE \$1.97 DOZ