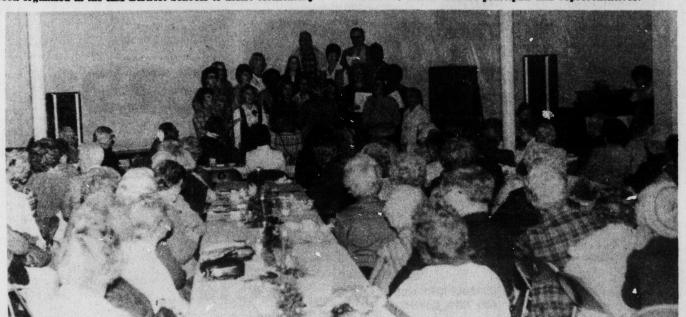

PRESENT PROGRAM-The Kings Mountain District School Singers are shown here presenting a musical program to area senior citizens Friday at the Kings Mountain Woman's Club. The

Woman's Club sponsored the Christmas party for the senior citizens, who gather there each Thursday for a covered dish