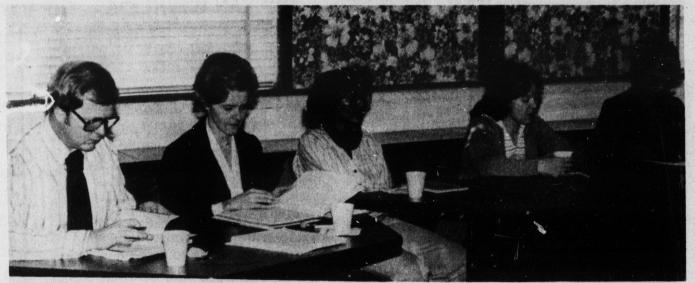

Photo by Lib Stewart

READING COUNCIL ORGANIZED-A Reading Council has been organized in the KM District Schools to assist elementary children with reading problems. Pictured are several of the members, which include principals and representatives.

# Reading Council Is Organized

organized in the Kings Mountain District School System to assist with improvement of reading instruction in the elementary

The Council includes all elementary principals at the five plants, East, West, North, Grover, and Bethware and Central School plus representatives of the schools.

Members of the Council, in addition to principals, are Mrs. Doris Wallace and Mrs. Diana Allen, Bethware; Mrs. Bess

A Reading Council has been Phifer and Mrs. Sandra Conner, Central; Mrs. Margaret Smith and Mrs. Marie Ballard; Ease, Mrs. Carolyn Mitchell and Mrs. Elaine Biggers; Grover, Miss Connie Phifer and Mrs. Beulah Carroll, North; Mrs. Edith Bridges and Mrs. Jackie Hope, West; and Coordinator Martha (Mrs. Glee E.) Bridges.

> Members of the Council meg regularly in the Administration Building on Parker Street for workshops and planning