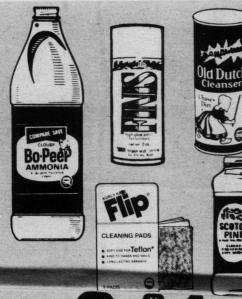

20-Gallon Trash Can

Package Of 12 Drip Dry Hangers

**Home Cleaning Products** 

Choose 17-oz. Old Dutch Cleanser, 15-oz. Scotch Pine Cleaner, 3-oz. Finis Furniture Polish, 3-pack Flip Pads, 32-oz. Bo Peep Ammonia and more!