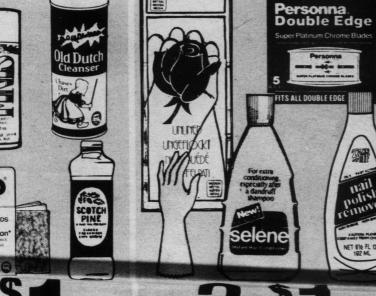

**Personal Care Aids** Rose latex gloves, Personna 5-pack Double Edge Blades, 8-oz. Selene Conditioner, 12-oz. Alberto Balsam conditioner and 6½-oz. nail polish remover. Limit 3 each.

25-Oz. Ice Tea Glasses