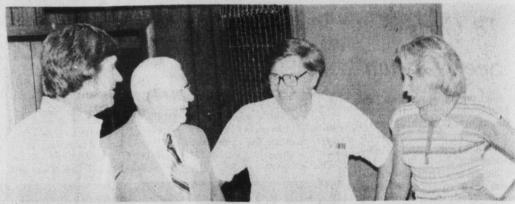

REUNITED - B.N. Barnes, former superintendent of the Kings Mountain Schools, second from left, talks with three members of the Class of 1950 at its 30th reunion at Woodbridge Country Club. Left to right are Roy Moore, Bob Jackson and Francis Monteith Davidson.