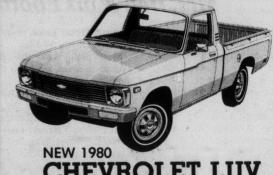

## ARK TIRE & AUTO

Phone 739-6456

Tuesday and Wednesday Specials Coupon must be presented

13 - Maryland at Duke

14 - Tulane at Georgia Tech

CHEVROLET LUV

Long wheel base, 4 cyl., 4 speed, AM Radio, rear step bumper, W.W. Tires, yellow with saddle vinyl.