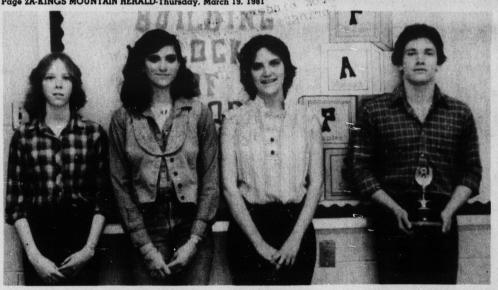

IN CONTEST - The Kings Mountain High students pictured above participated in the District DECA contest last week in Albemarle. Left to right are Lisa Green, Trina Lovelace,

Margaret Grant and Jimmy Bradley. Bradley won first place in the General Merchandising-Advertising and Display category.

## **KM's Bradley** Wins Contest

Jimmy Bradley, a senior Cooperative Distributive Education student at Kings Mountain Senior High was a first place winner at the District meeting held at Albemarle Senior High School last Wednesday.

Bradley's contest area was General Merchandising - Advertising and Display. He also won a star for proficiency in all areas of general merchandising. He will be participating in the State competition to be held in Charlotte April 30, May 1 and 2.

Other students attending the district event were Trina Lovelace and Lisa Greene participating in Food Marketing Contest and Margaret Grant participating in Restaurant Marketing. Mrs. Adelaide Allison, local DECA advisor, accompanied the group to Albemarle.