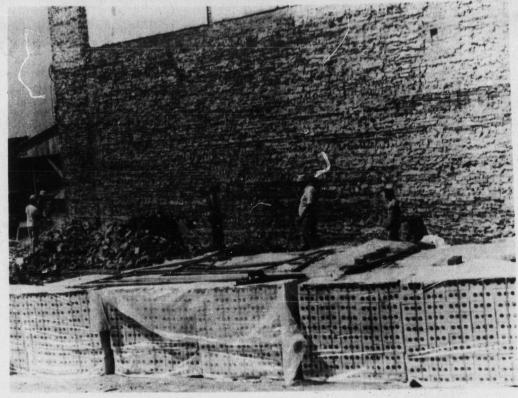

Photo by Lib Stewart

Mo

for

pos

ten

sale

jua

ma

of i

and

Ha

jua

dist

ma

Pat

FACE LIFT - The back wall of the Griffin Drug Company building in the downtown

area is getting a facelift as workmen, above, are in process of construction work.