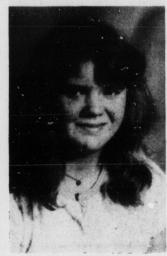

## **Ellen Smith** Wins Bakeoff

Ellen Lavone Smith, 15-yearold Crest Junior High ninth grader and granddaughter of Mr. and Mrs. Charlie Taylor of Kings Mountain, won first place in the recent Biscuit Bakeoff.

She is the daughter of Robert and Ellen Smith of Route 11, Shelby and also granddaughter of Mr. and Mrs. Turkey Smith of Morganton.