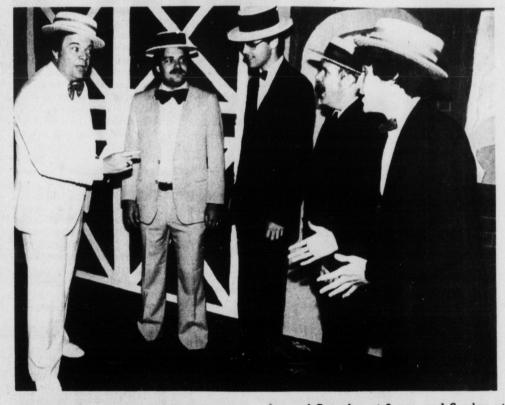

resented on Broadway in 1958. It features such songs as "76 Trombones", "Trouble In River City" and "Till There Was You."

MUSICAL SET—Profesor Harold Hill teaches members of the school board to sing "Lida Rose" in the up-coming Greater Shelby Community Theatre's production of "The Music Man." The musical will be presented this Friday and Saturday at 8 p.m. and Sunday at 2:30 p.m. (June 26, 27, 28) at the Malcolm Brown Auditorium in Shelby. Pictured left to right: Stan Hardin, Lee Blackwell, Robert Crawford, Dick Bame, and Barry Whitfield.